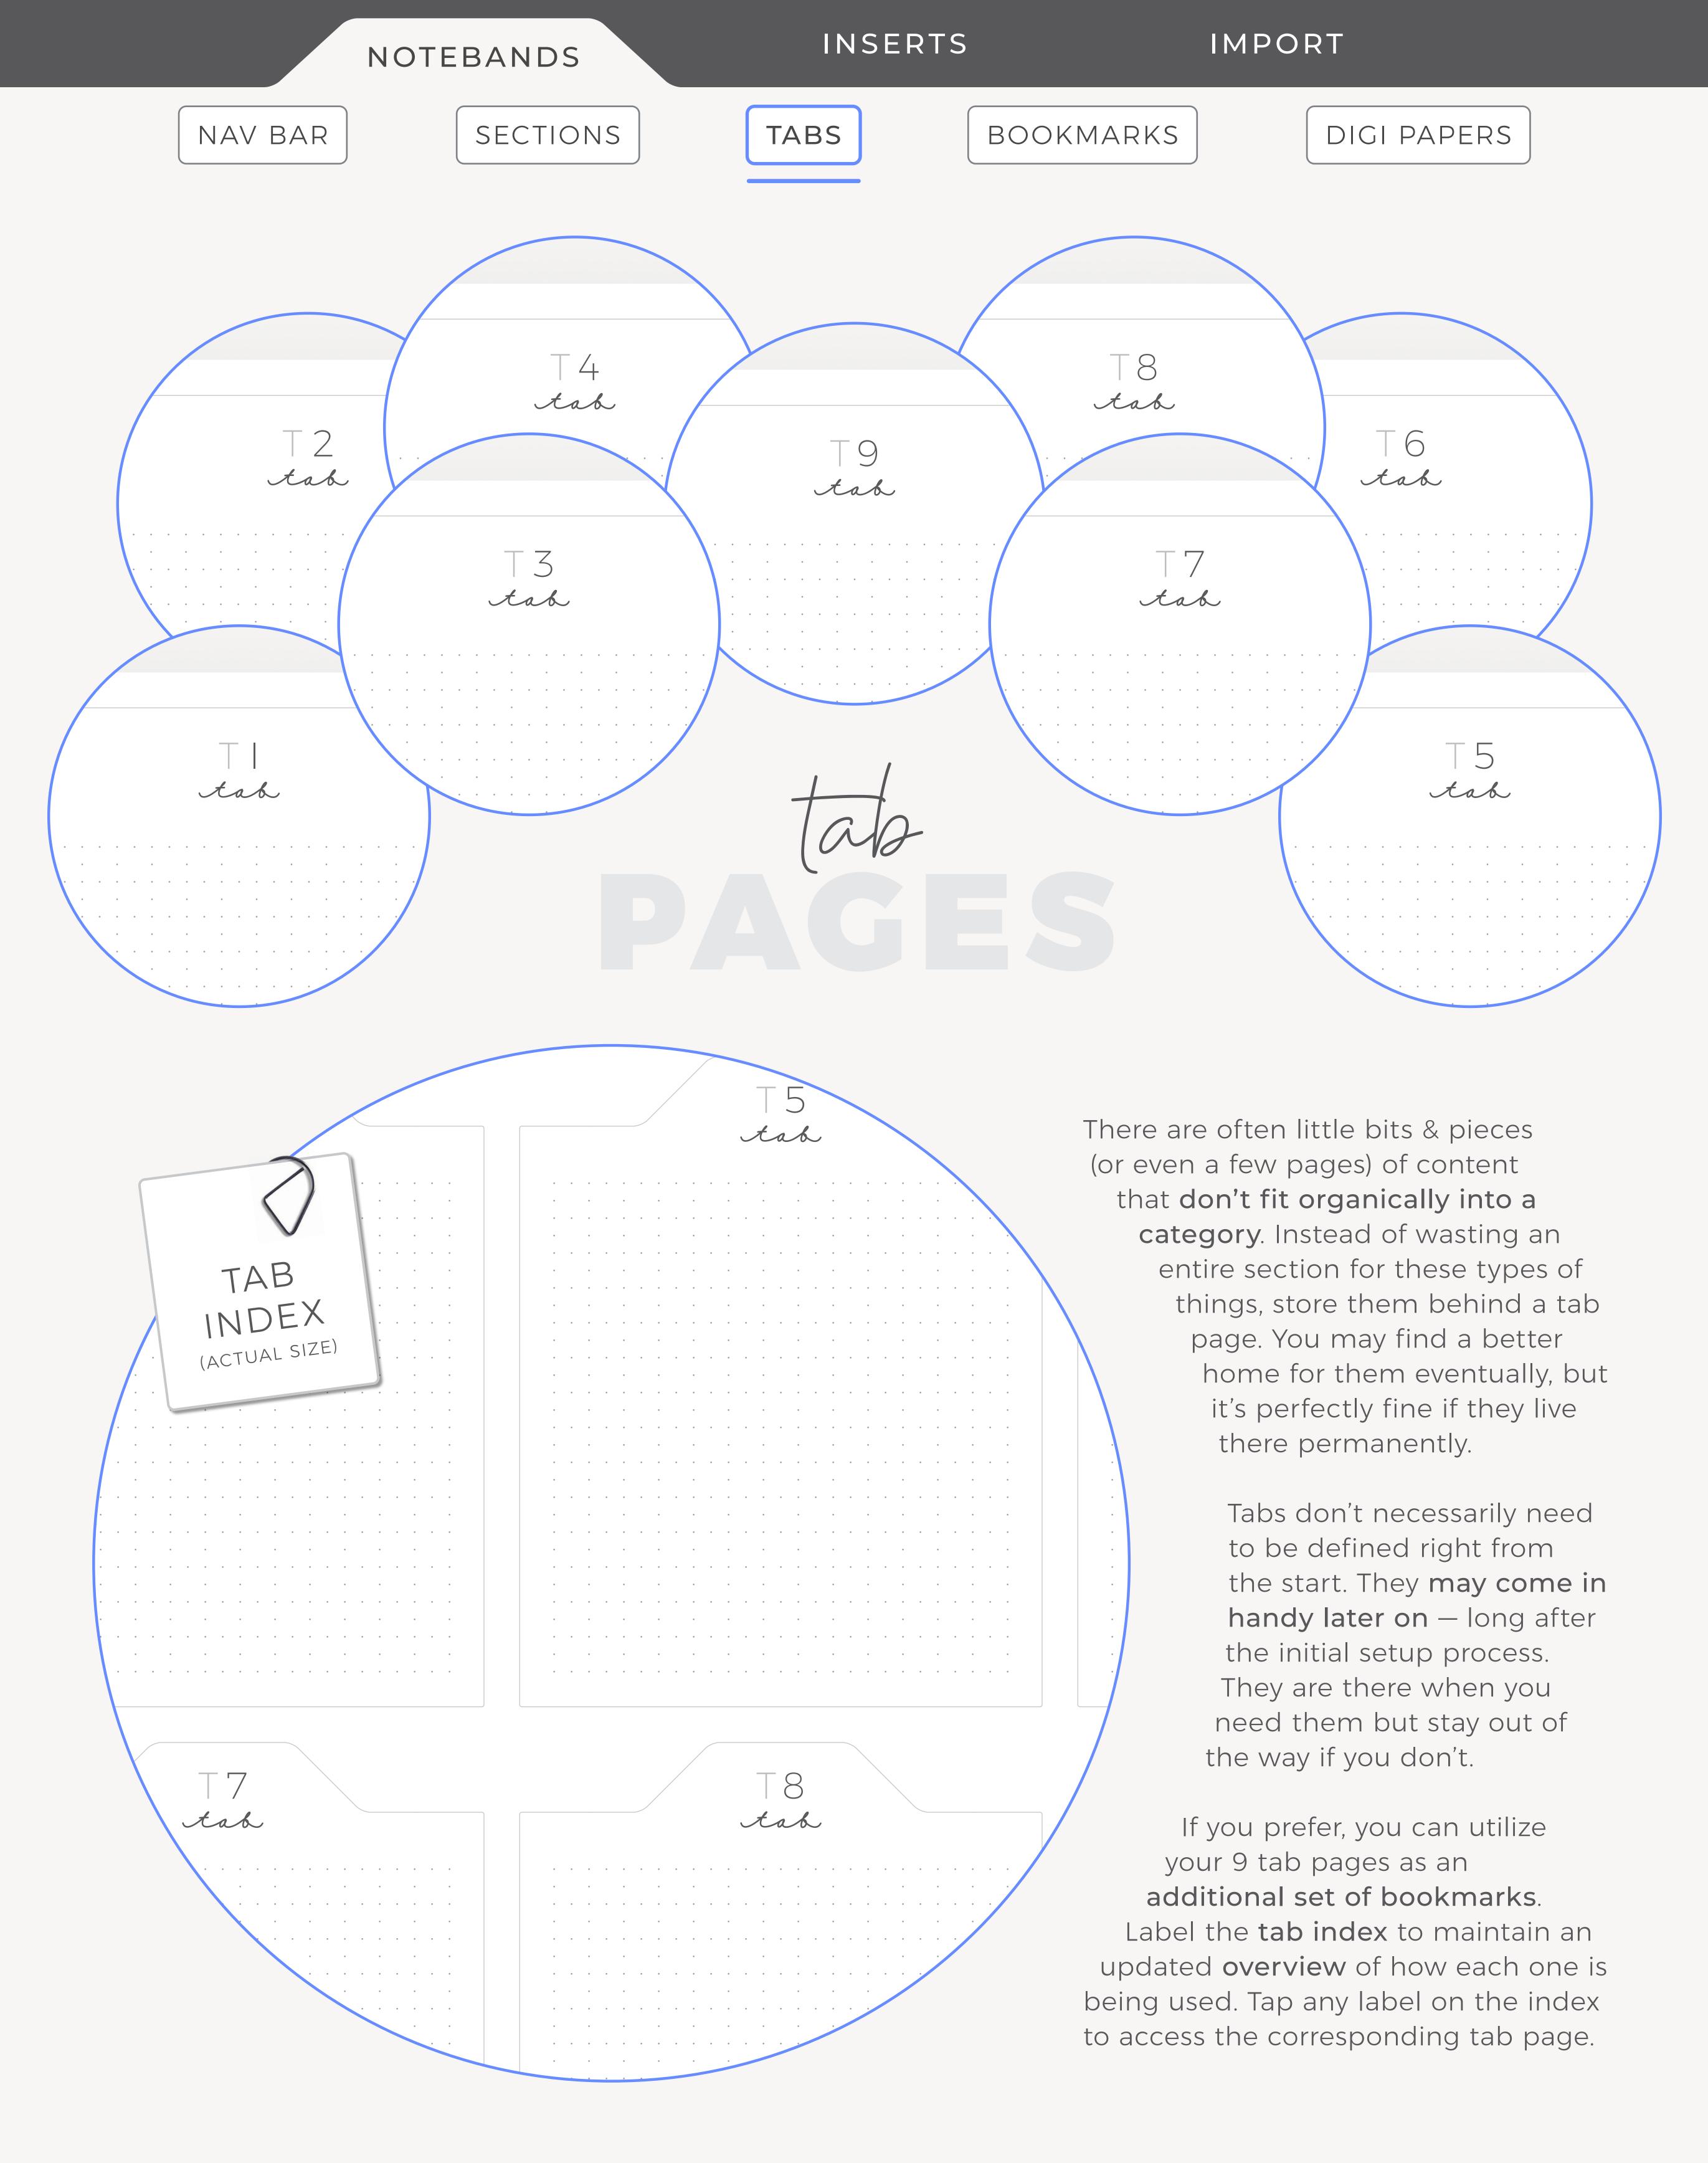

#### noteband & insert SAMPLE CATALOG

Tap logo to visit website shop & support.

Sections "A", "B", "C", and "D" are designed to house collections of **related pages**. Dividers work within sections to partition large chunks of pages into smaller, more **manageable groups**. Built-in links help you find what you need quickly by transporting you to specific locations within your noteband. Links save you from needlessly swiping through irrelevant pages; label each one & use them wisely.

First, map out the setup of your new noteband. Jot down everything you plan to keep inside of it. It's digital — lasso parts of your written lists and move them around. There are infinite ways to categorize items. Spend some time thinking about the solution that makes the most sense to you. Over time and with consistent use, you'll refine your organizational methods. Apply everything you learn to future setup strategies & each noteband will be more efficient than the last.