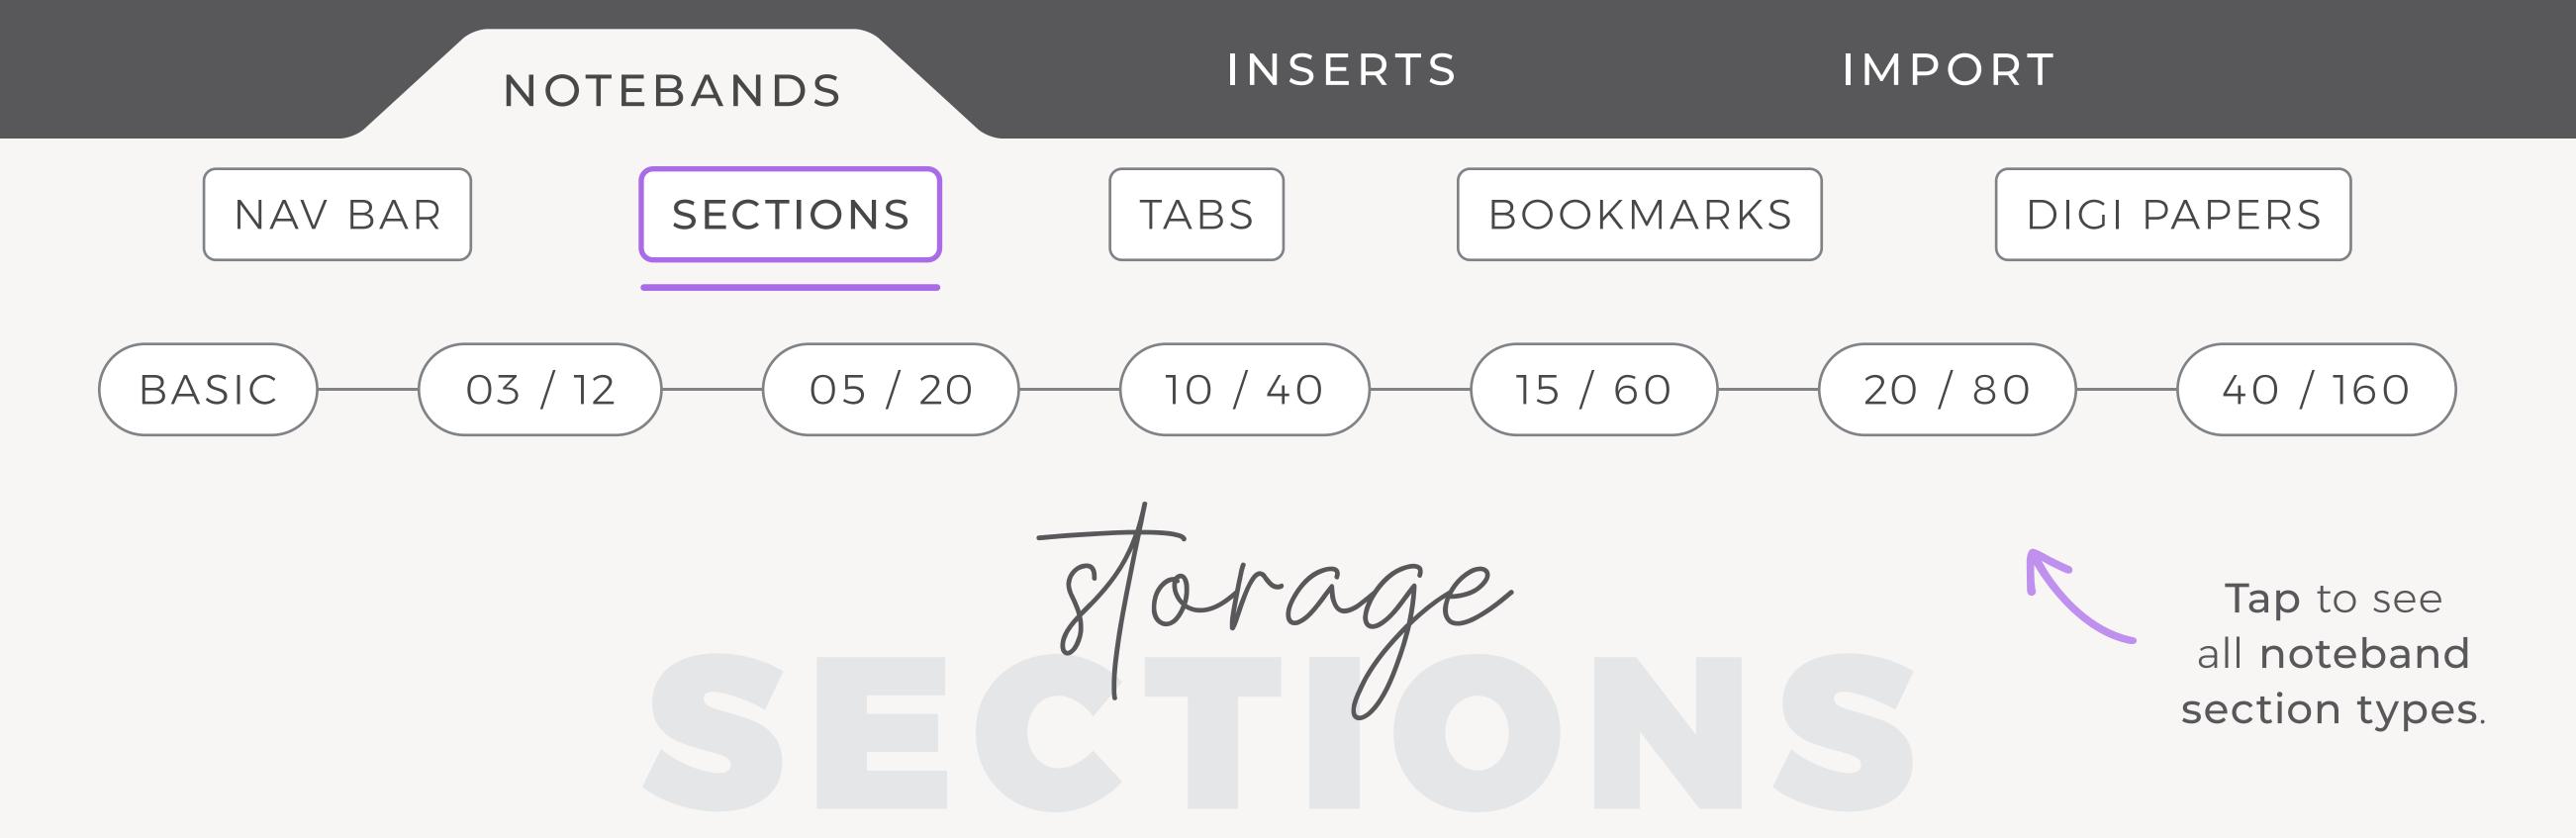

#### noteband & insert SAMPLE CATALOG

Tap logo to visit website shop & support.

Sections "A", "B", "C", and "D" are designed to house collections of **related pages**. Dividers work within sections to partition large chunks of pages into smaller, more **manageable groups**. Built-in links help you find what you need quickly by transporting you to specific locations within your noteband. Links save you from needlessly swiping through irrelevant pages; label each one & use them wisely.

First, map out the setup of your new noteband. Jot down everything you plan to keep inside of it. It's digital — lasso parts of your written lists and move them around. There are infinite ways to categorize items. Spend some time thinking about the solution that makes the most sense to you. Over time and with consistent use, you'll refine your organizational methods. Apply everything you learn to future setup strategies & each noteband will be more efficient than the last.