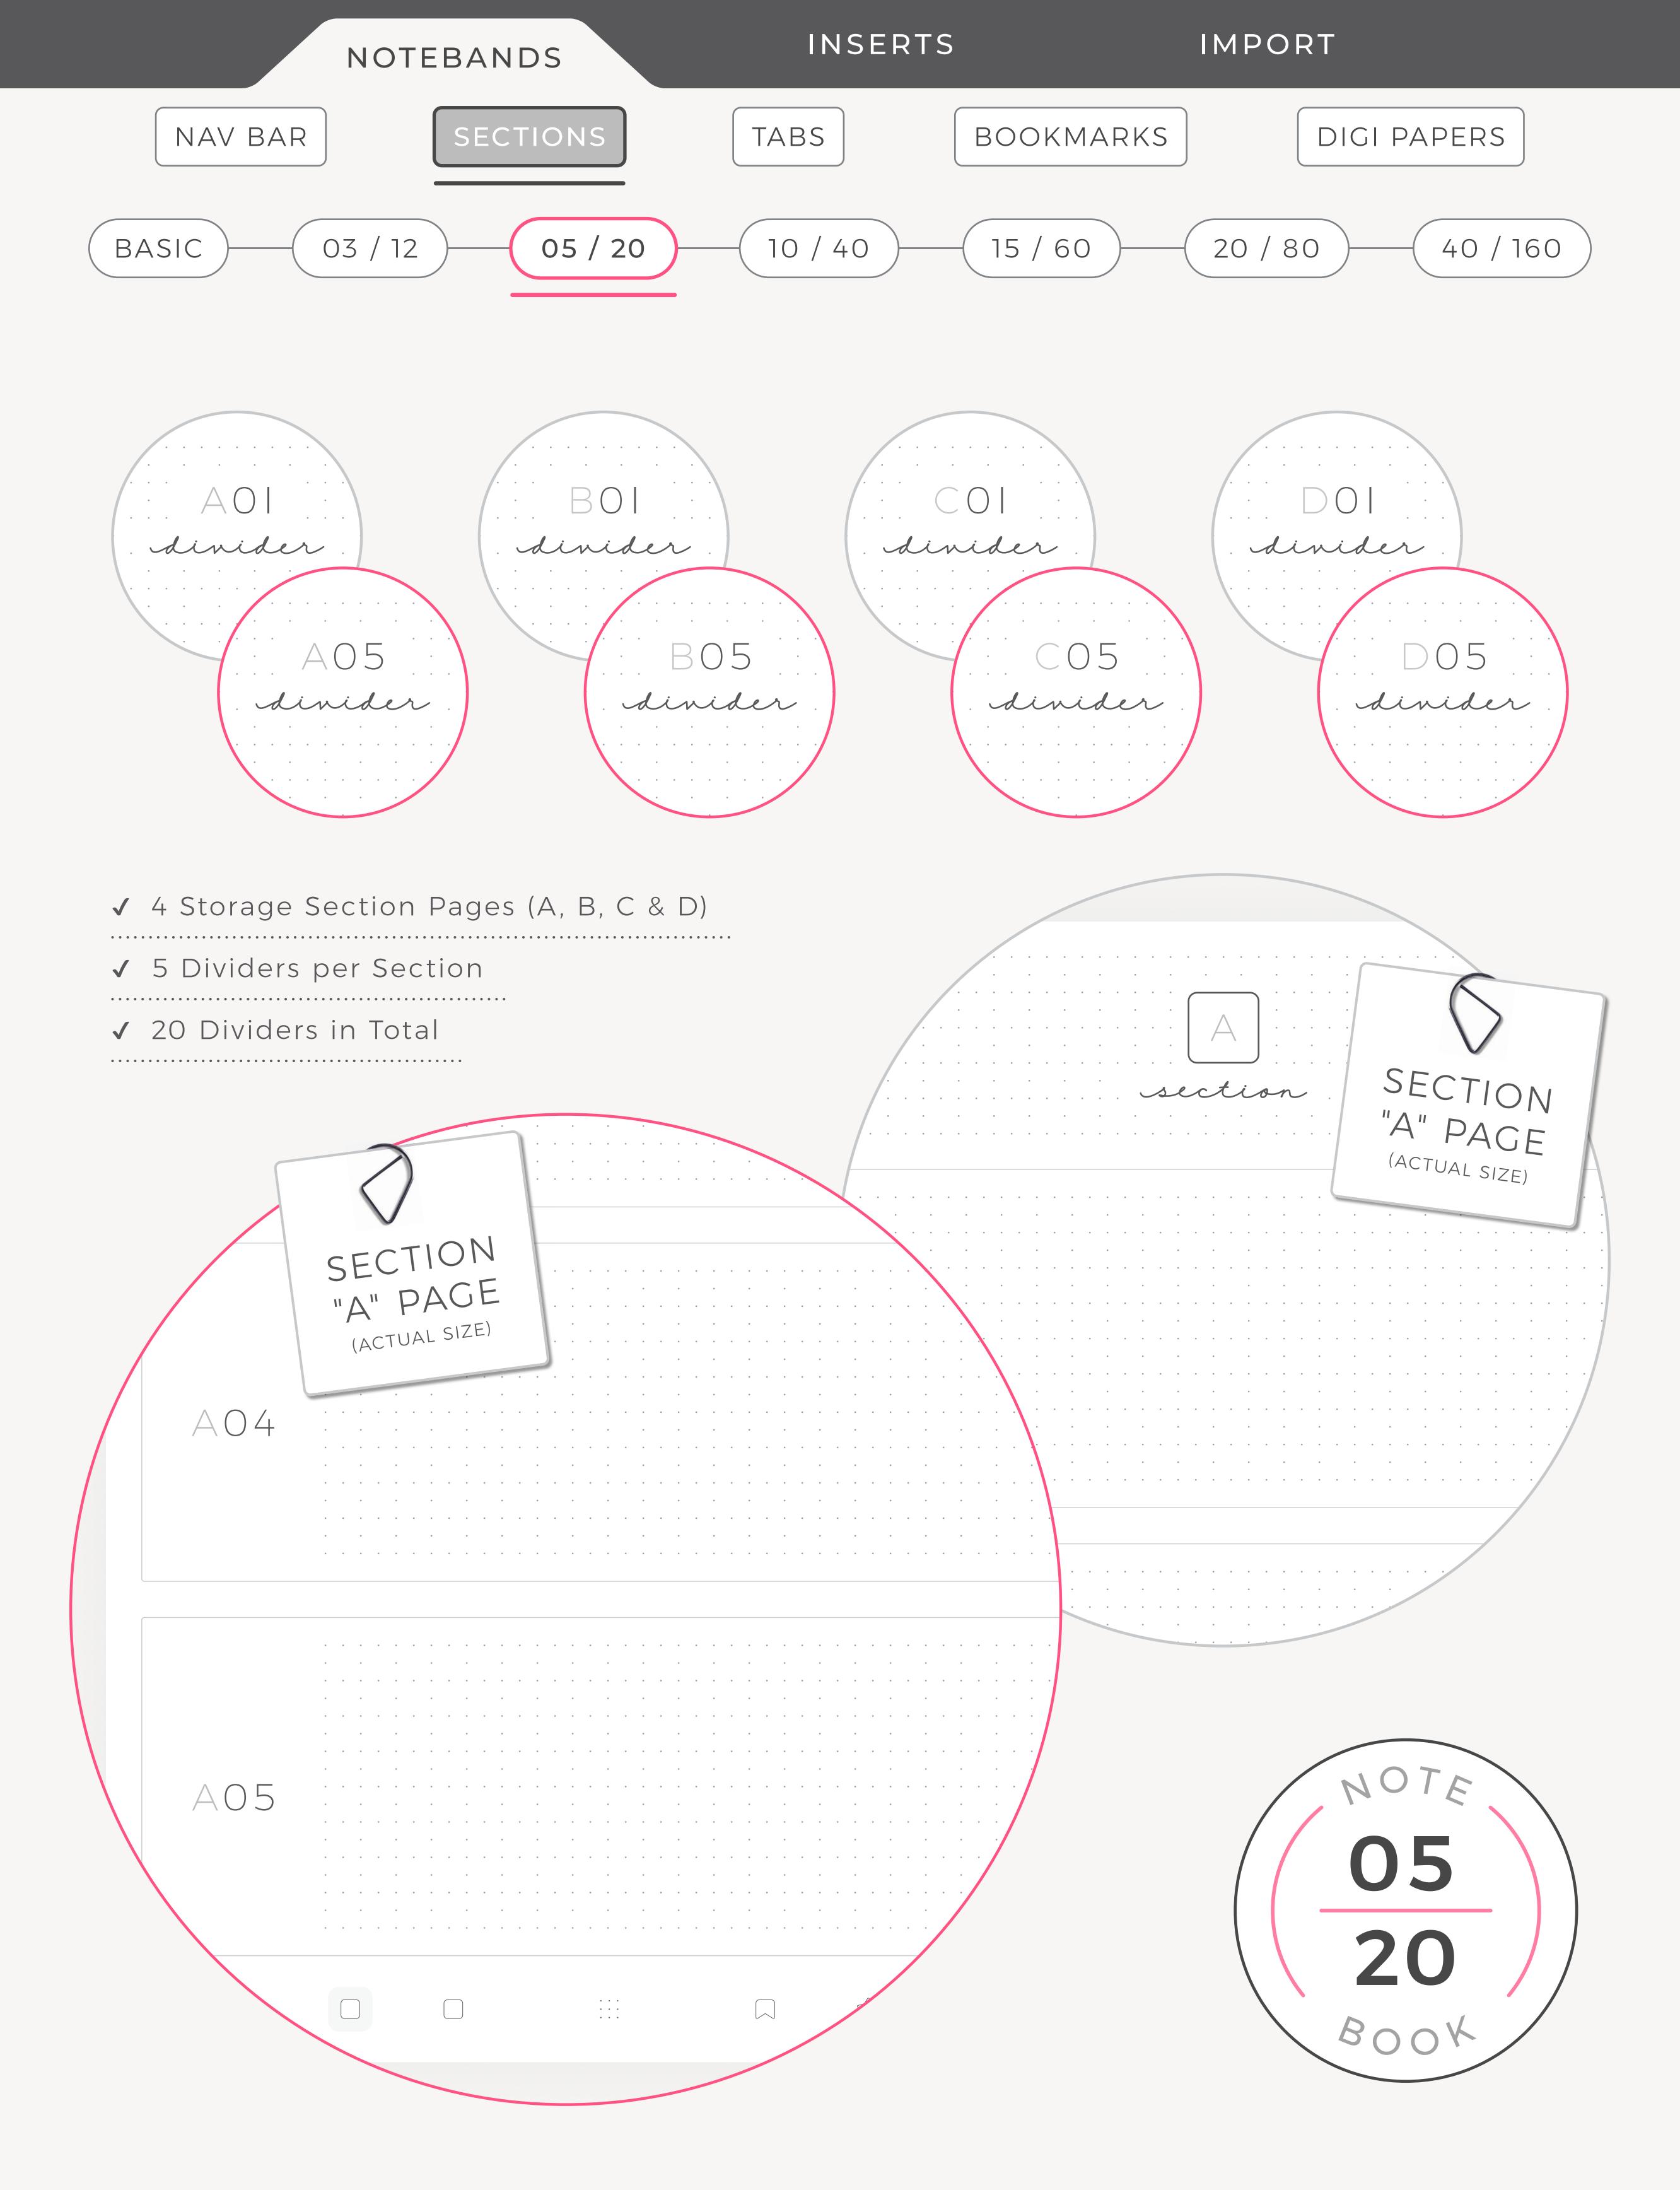

#### noteband & insert SAMPLE CATALOG

Tap logo to visit website shop & support.

Sections "A", "B", "C", and "D" are designed to house collections of **related pages**. Dividers work within sections to partition large chunks of pages into smaller, more **manageable groups**. Built-in links help you find what you need quickly by transporting you to specific locations within your noteband. Links save you from needlessly swiping through irrelevant pages; label each one & use them wisely.

First, map out the setup of your new noteband. Jot down everything you plan to keep inside of it. It's digital — lasso parts of your written lists and move them around. There are infinite ways to categorize items. Spend some time thinking about the solution that makes the most sense to you. Over time and with consistent use, you'll refine your organizational methods. Apply everything you learn to future setup strategies & each noteband will be more efficient than the last.