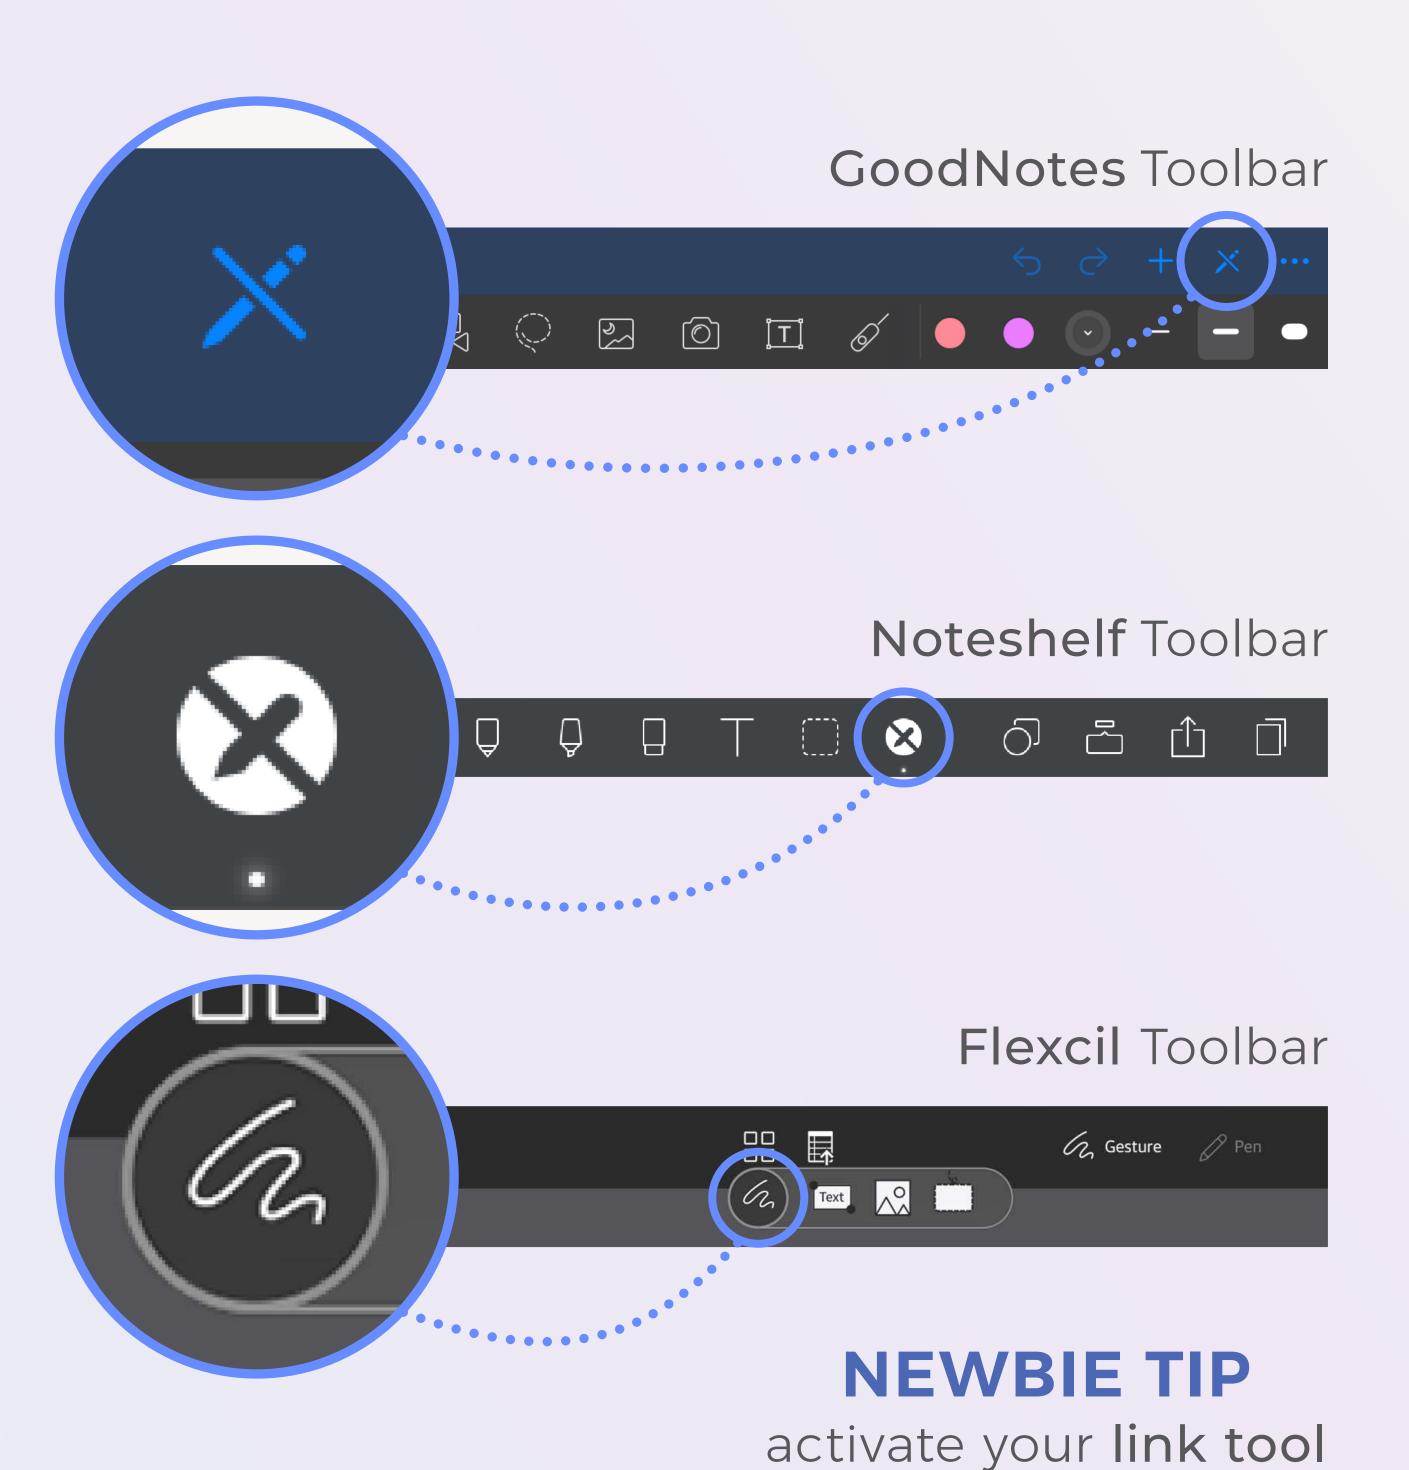

#### noteband & insert SAMPLE CATALOG

Tap logo to visit website shop & support.

Sections "A", "B", "C", and "D" are designed to house collections of **related pages**. Dividers work within sections to partition large chunks of pages into smaller, more **manageable groups**. Built-in links help you find what you need quickly by transporting you to specific locations within your noteband. Links save you from needlessly swiping through irrelevant pages; label each one & use them wisely.