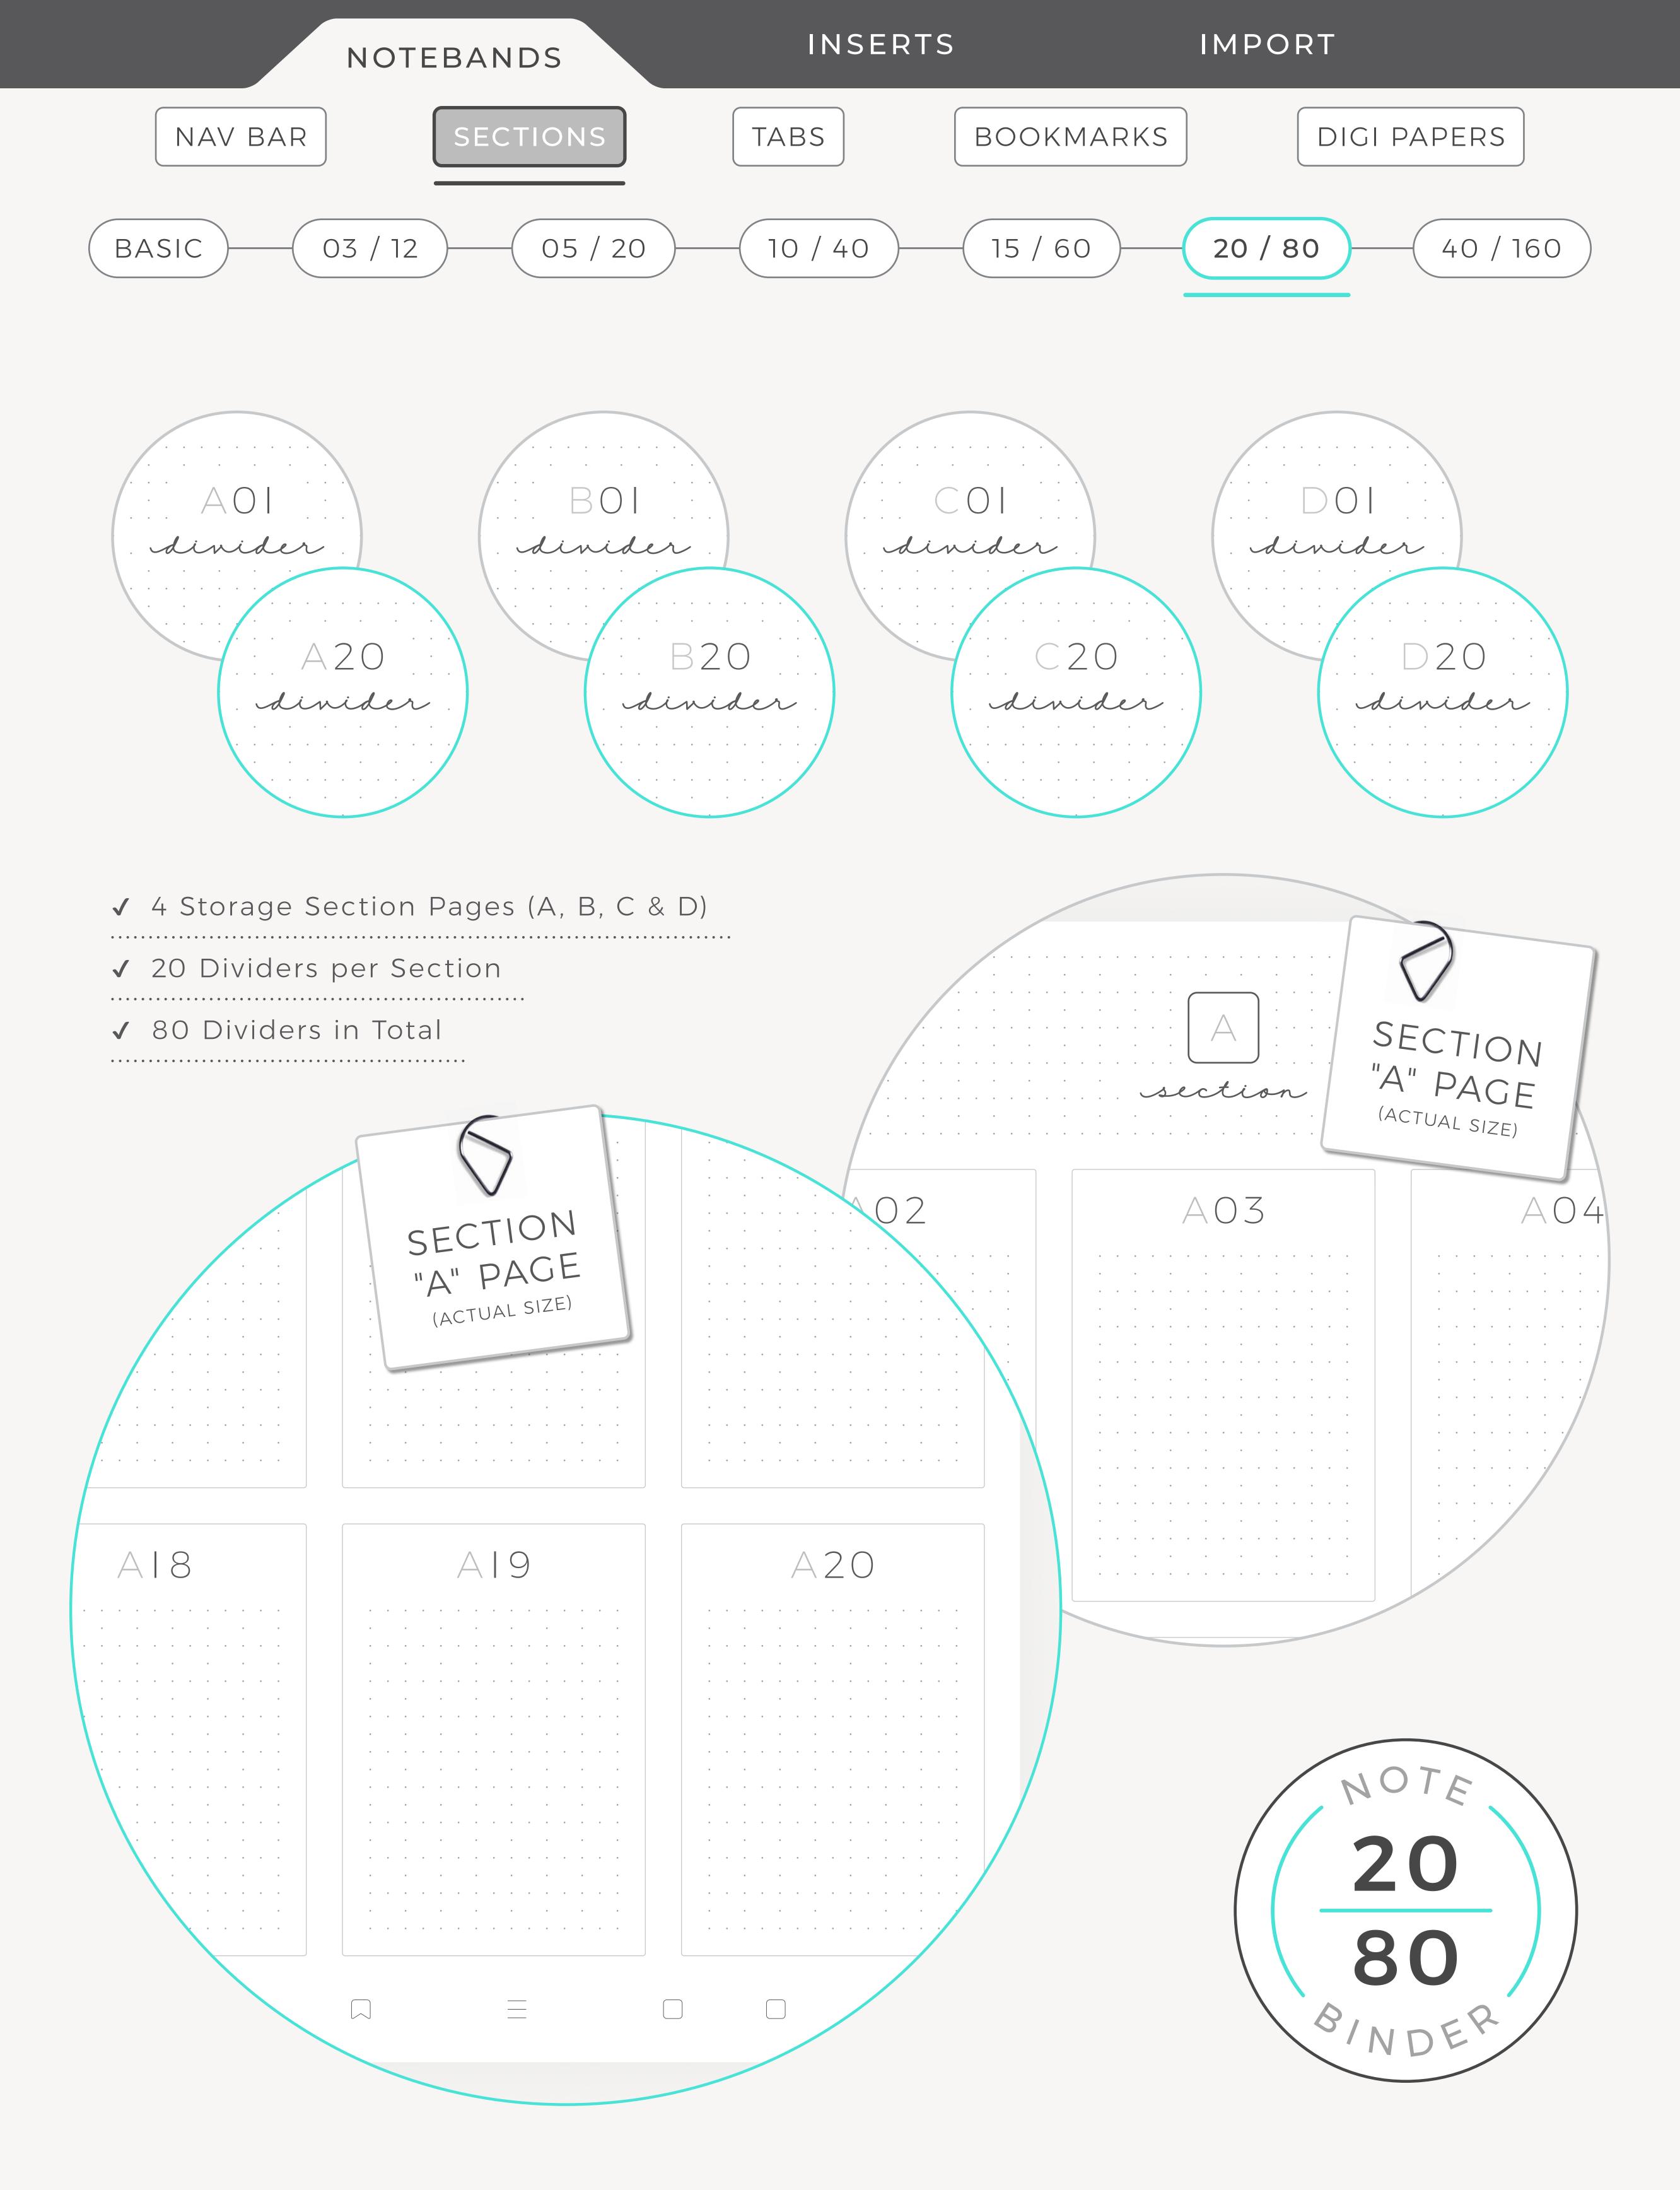

#### noteband & insert SAMPLE CATALOG

Tap logo to visit website shop & support.

Sections "A", "B", "C", and "D" are designed to house collections of **related pages**. Dividers work within sections to partition large chunks of pages into smaller, more **manageable groups**. Built-in links help you find what you need quickly by transporting you to specific locations within your noteband. Links save you from needlessly swiping through irrelevant pages; label each one & use them wisely.

First, map out the setup of your new noteband. Jot down everything you plan to keep inside of it. It's digital — lasso parts of your written lists and move them around. There are infinite ways to categorize items. Spend some time thinking about the solution that makes the most sense to you. Over time and with consistent use, you'll refine your organizational methods. Apply everything you learn to future setup strategies & each noteband will be more efficient than the last.