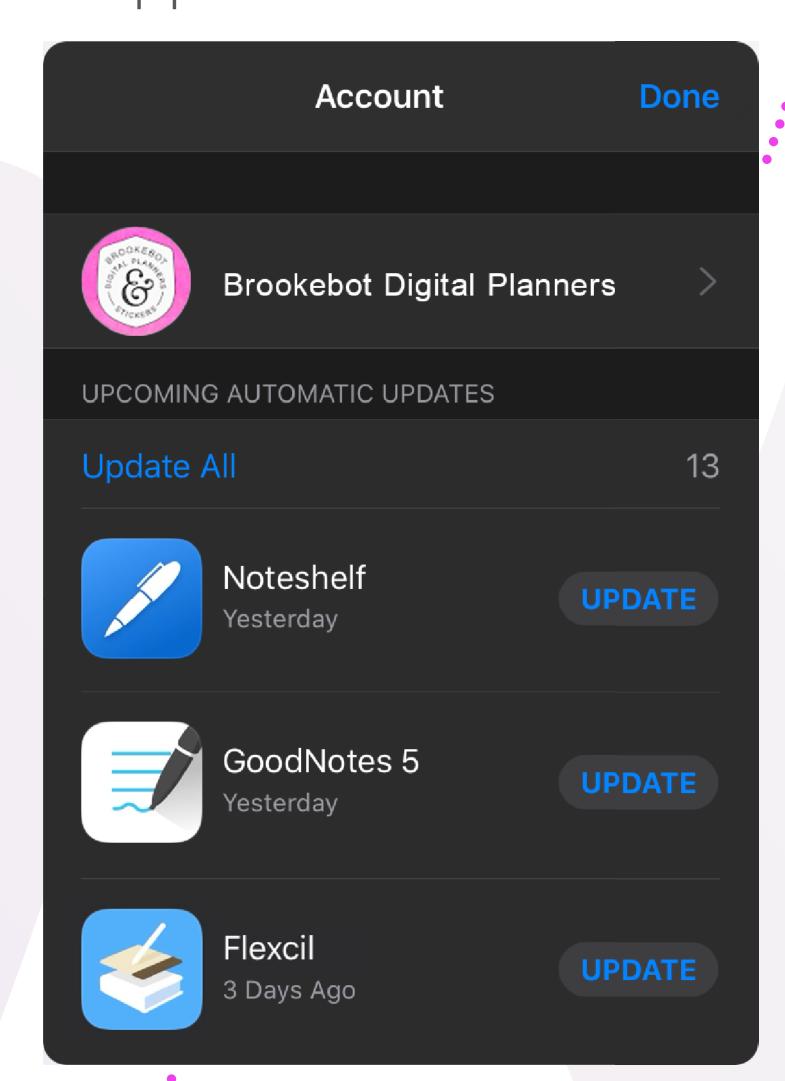

kout.



Check your inbox & spam folder.

DOWNLOAD LIMITS

**IMPORT PROCESS** 

LINK ISSUES

SAFE BACKUP



If your download opens in **Chrome**, do this:



The "OPEN IN..." disappears fast. Scroll the pages to have it reappear and tap it before it disappears again. Choose app from your list.



If your download opens in **Safari**, do this:



Tap the "Action" icon to see list of your apps in the dropdown menu. Choose the app in which you'd like to import your file.

DOWNLOAD LIMITS

IMPORT PROCESS

LINKISSUES

SAFE BACKUP

THE THE PARTY OF T

UPDATE YOUR OPERATING SYSTEM

software bugs cause 99.99% of link issues



Settings > General > Software Update



Your screen should read "Your software is up to date."



aka "read-only" mode

#### 2 A UPDATE YOUR APPS

App Store > Profile Icon



#### RESTART YOUR DEVICE

After updating your OS & your apps, close all apps completely (by swiping them off screen).

Restart your device.

DOWNLOAD LIMITS

IMPORT PROCESS

LINK ISSUES

SAFEBACKUP





Find a safe place to keep a fresh & unaltered copy of your file for future use.



DROPBOX



BOX



GOOGLE DRIVE



DOCUMENTS

Tap to navigate
by using the top
navigation bar — or
swipe if you prefer.



Try it out — import this file into your preferred app to see how writing feels.

### noteband & insert SAMPLE CATALOG



Tap logo to visit website shop & support.



Follow, like, and subscribe to keep up with the latest.







YOUTUBE