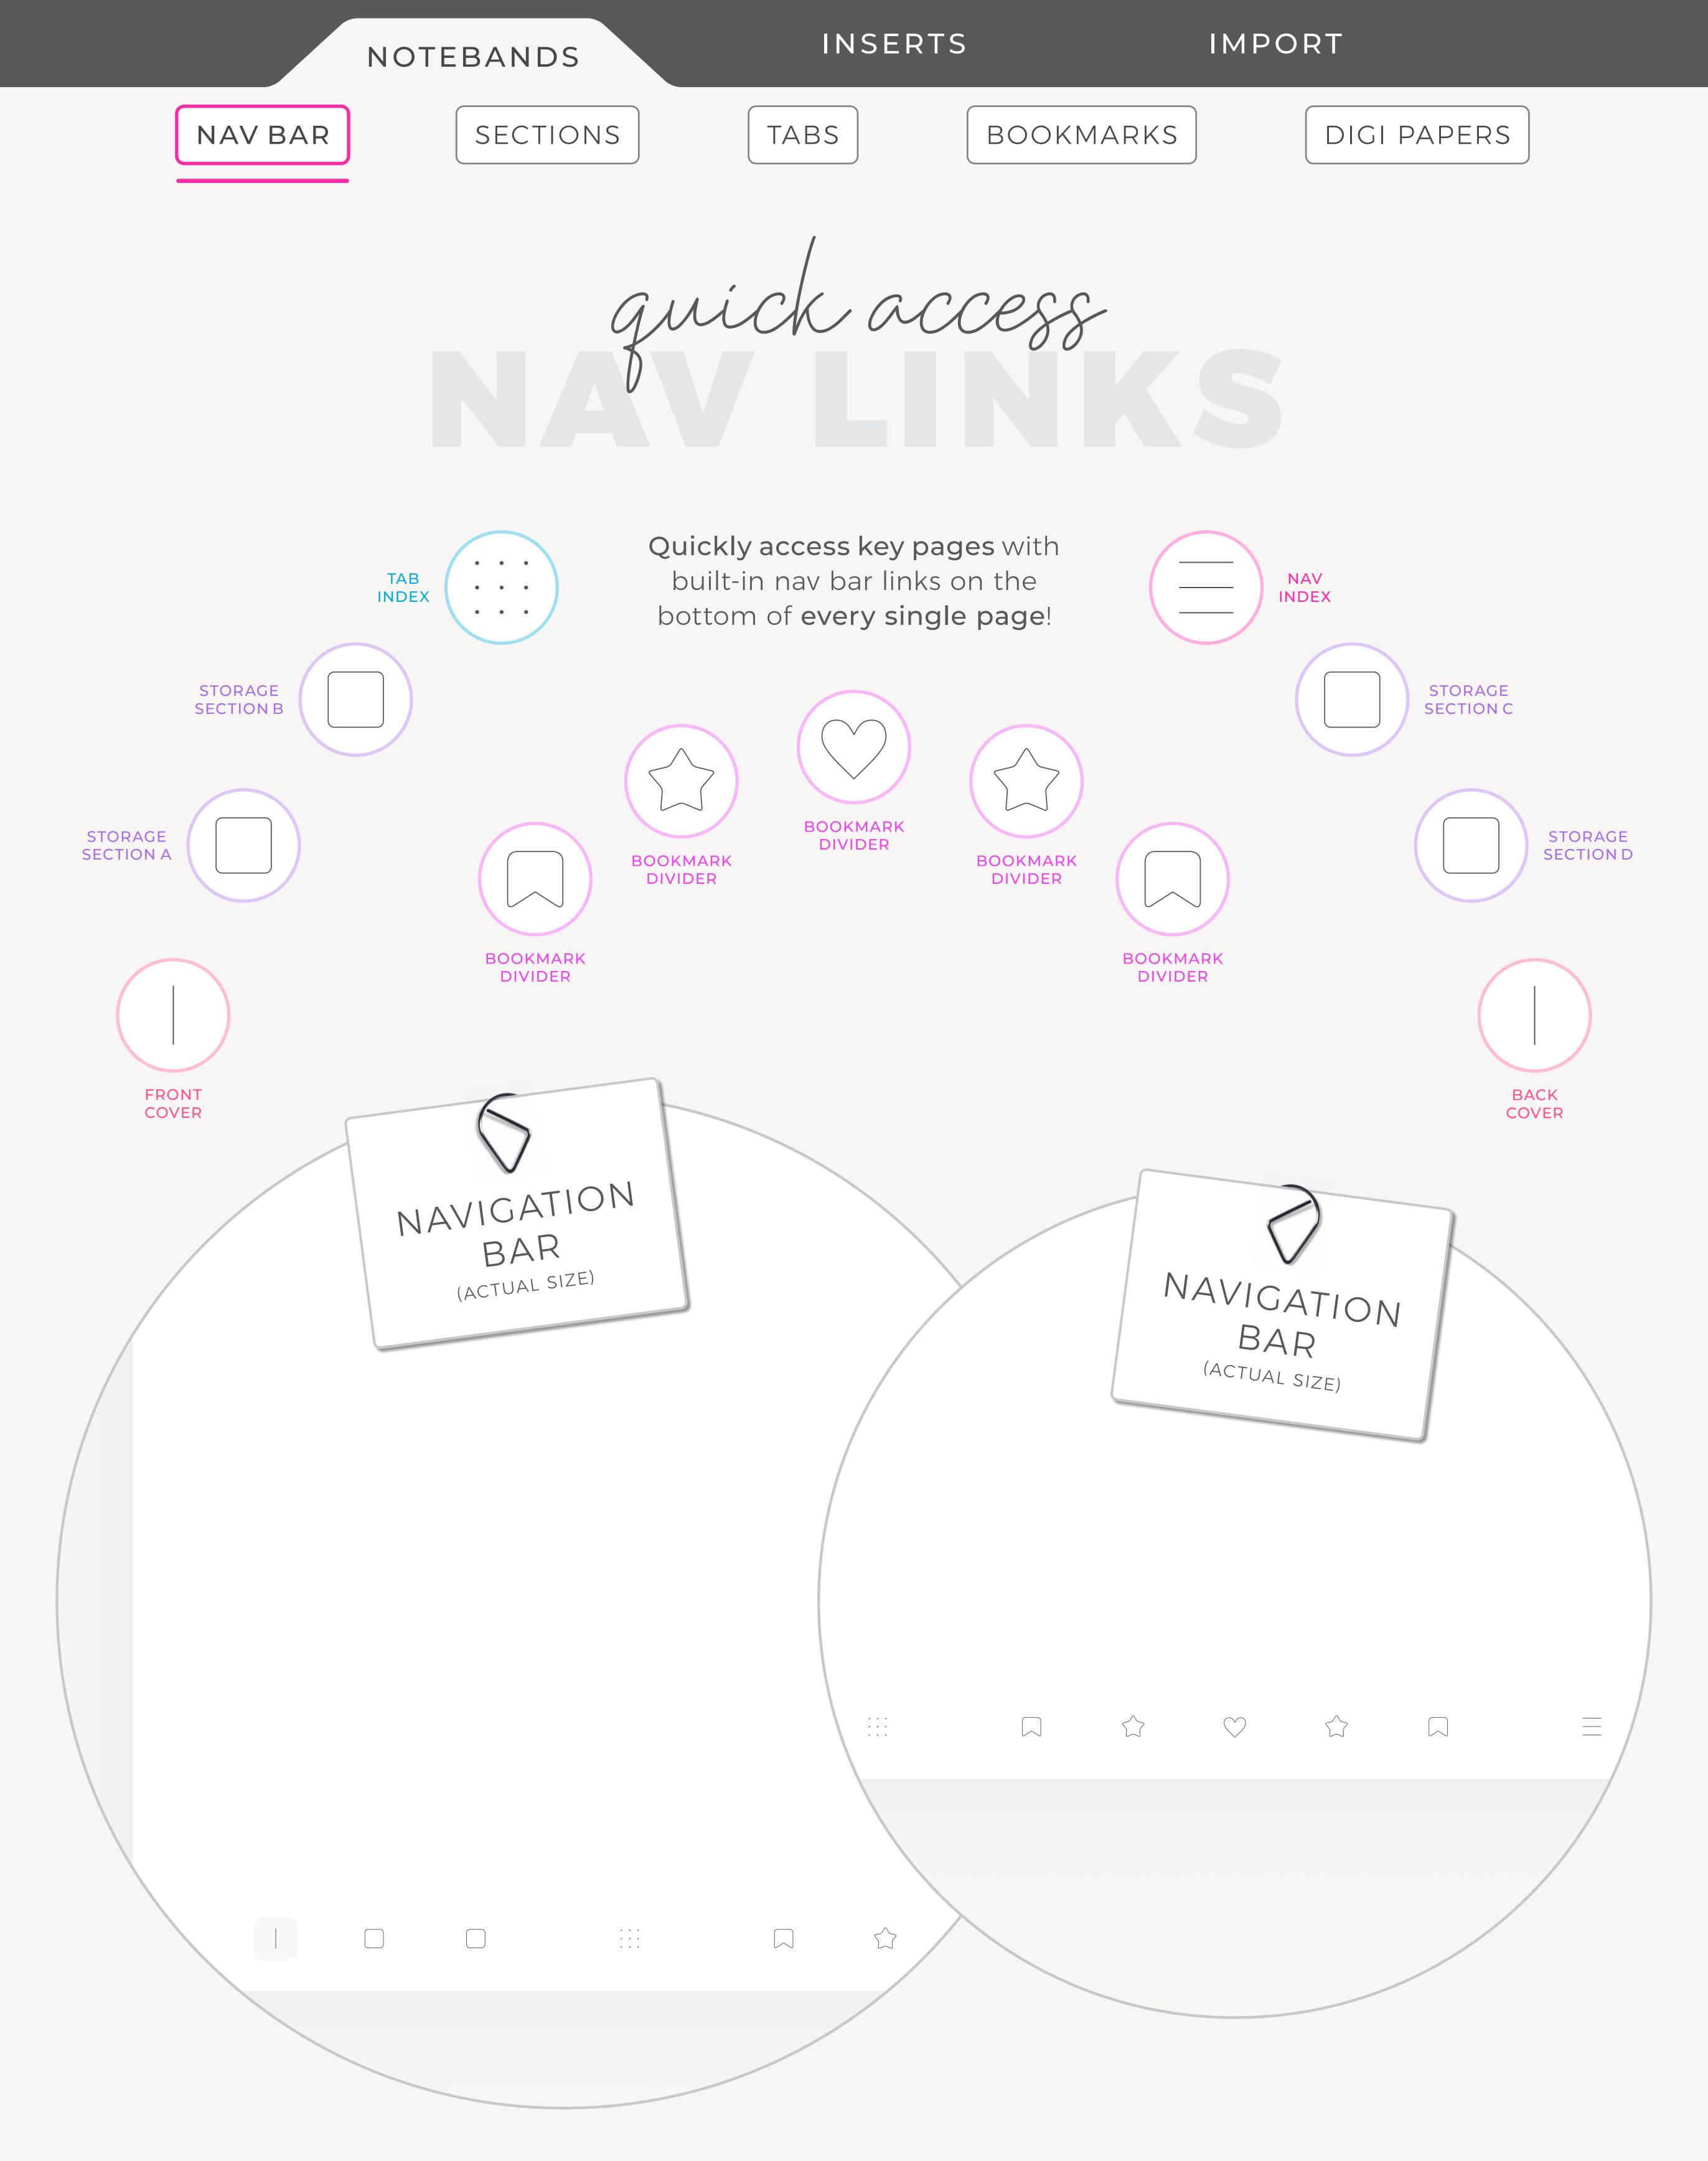

#### noteband & insert SAMPLE CATALOG

Tap logo to visit website shop & support.

Sections "A", "B", "C", and "D" are designed to house collections of **related pages**. Dividers work within sections to partition large chunks of pages into smaller, more **manageable groups**. Built-in links help you find what you need quickly by transporting you to specific locations within your noteband. Links save you from needlessly swiping through irrelevant pages; label each one & use them wisely.