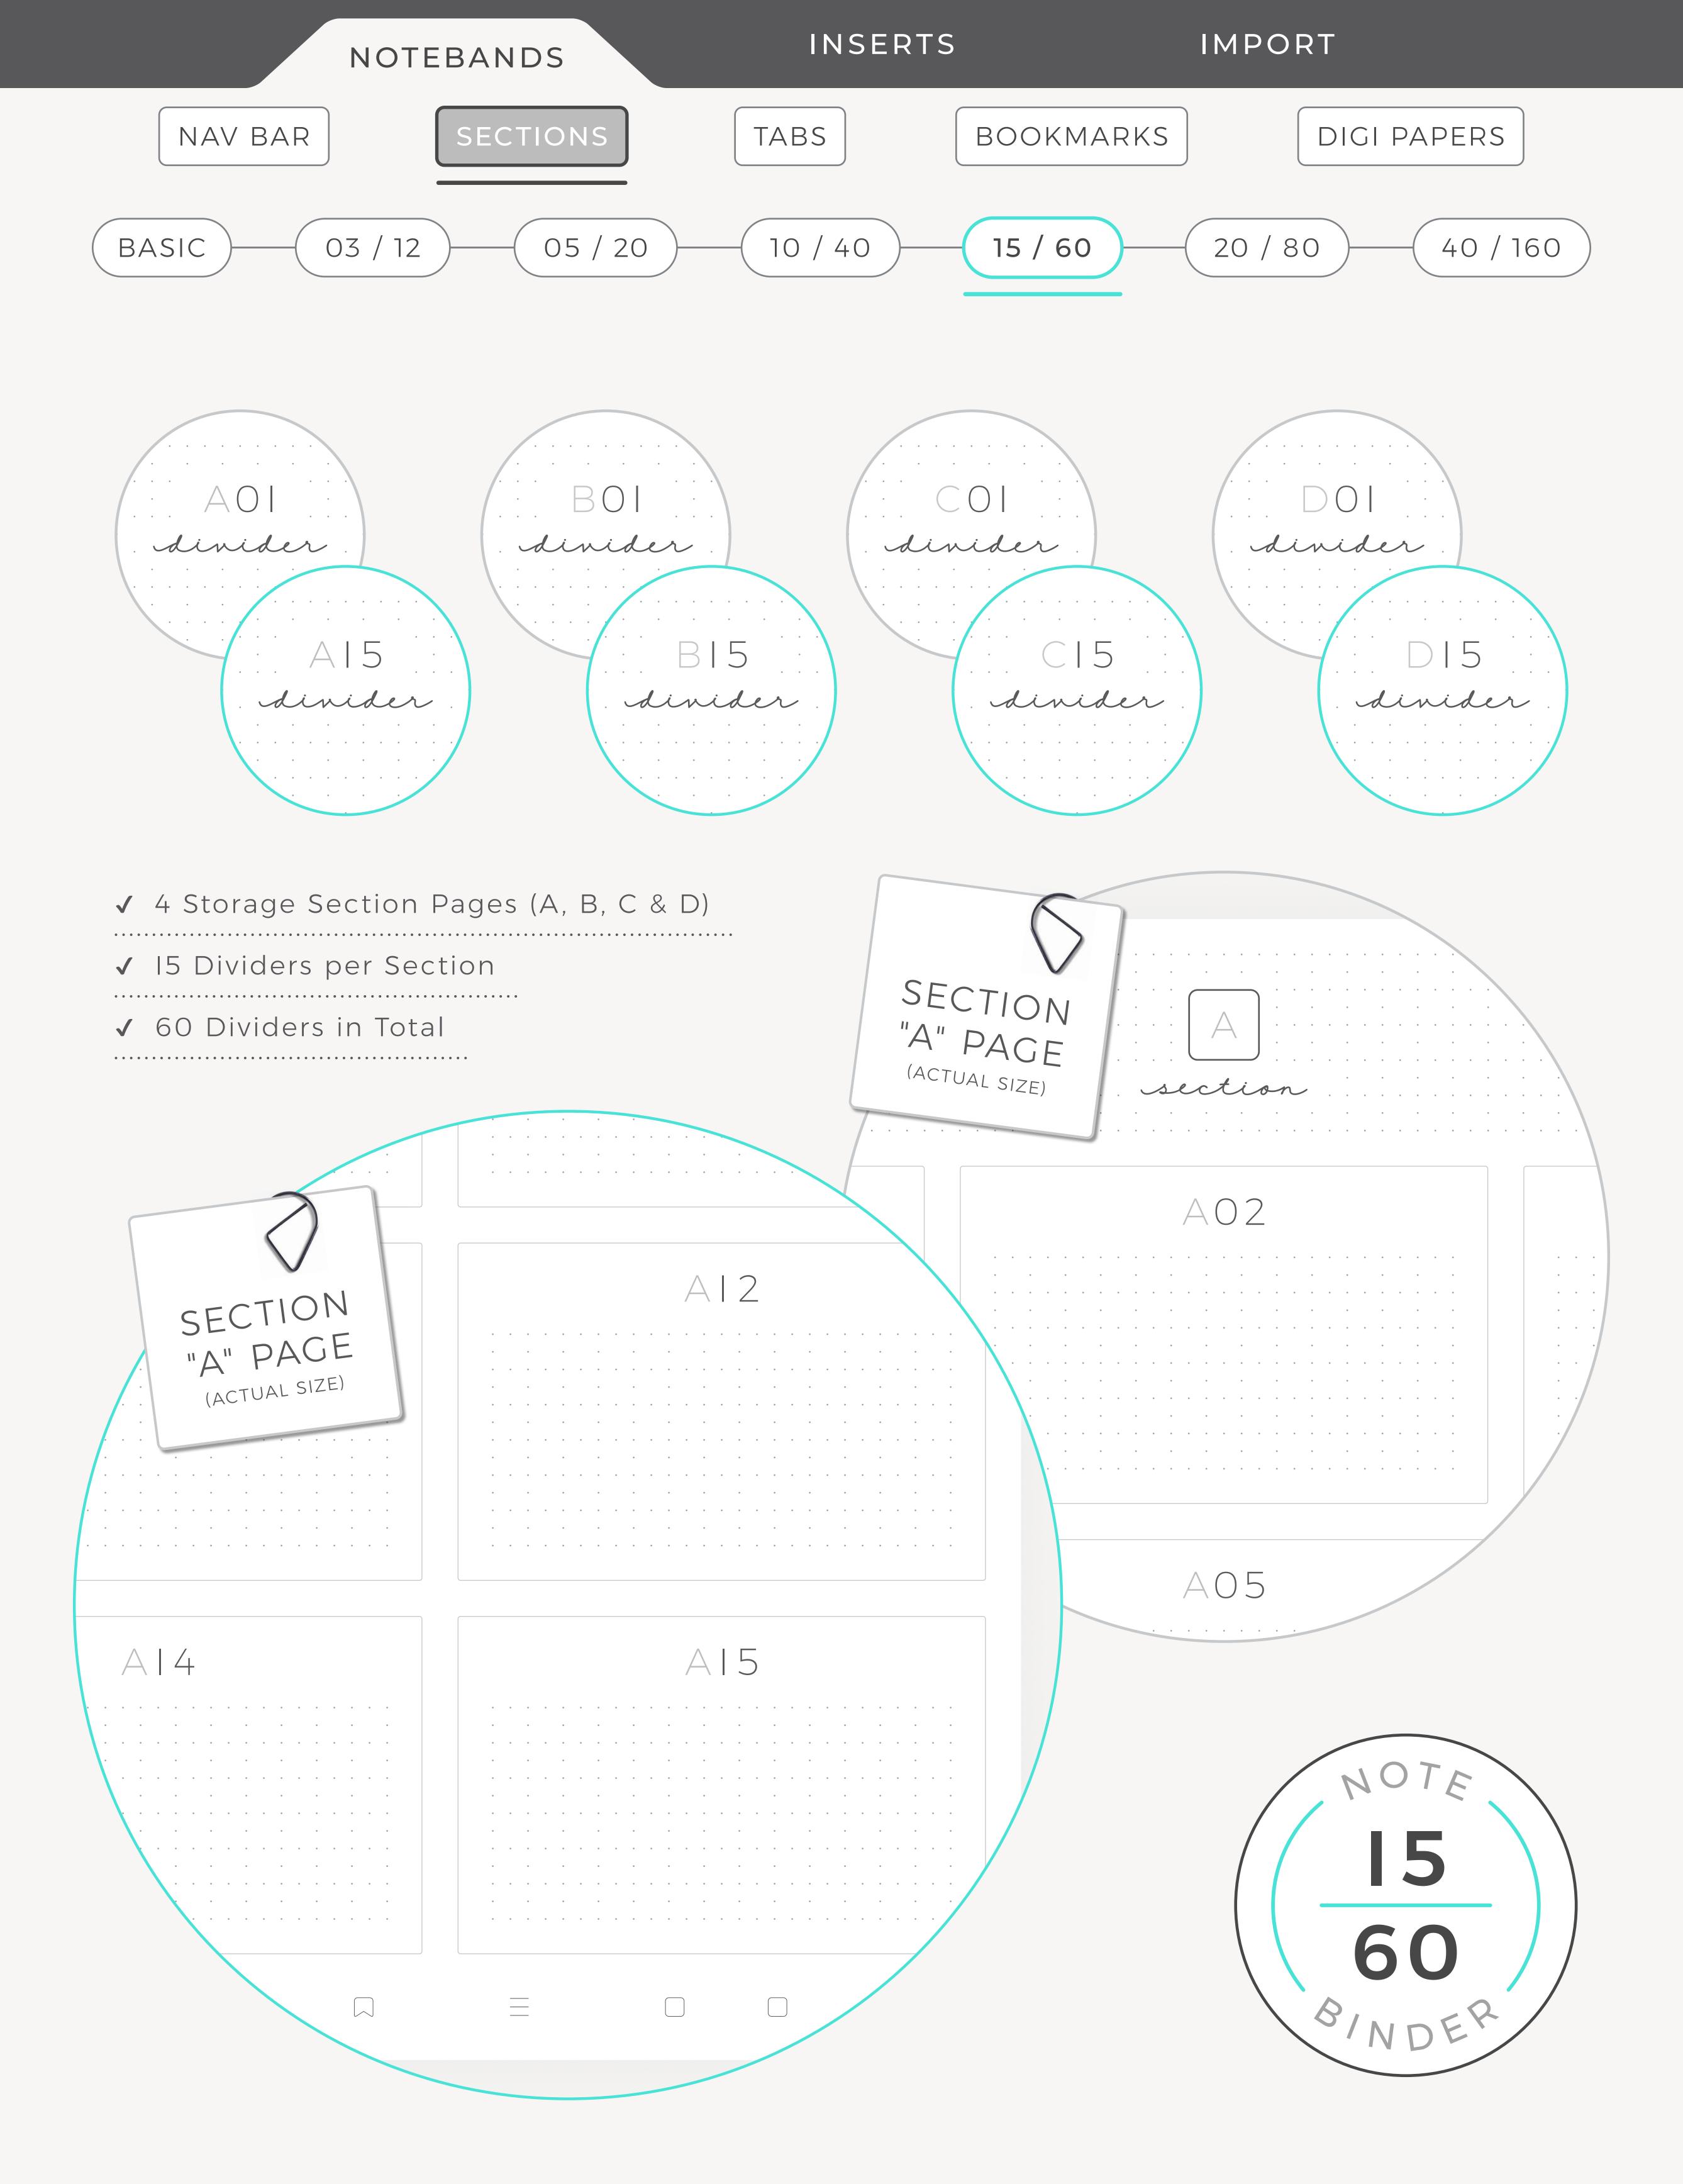

#### noteband & insert SAMPLE CATALOG

Tap logo to visit website shop & support.

Sections "A", "B", "C", and "D" are designed to house collections of **related pages**. Dividers work within sections to partition large chunks of pages into smaller, more **manageable groups**. Built-in links help you find what you need quickly by transporting you to specific locations within your noteband. Links save you from needlessly swiping through irrelevant pages; label each one & use them wisely.

First, map out the setup of your new noteband. Jot down everything you plan to keep inside of it. It's digital — lasso parts of your written lists and move them around. There are infinite ways to categorize items. Spend some time thinking about the solution that makes the most sense to you. Over time and with consistent use, you'll refine your organizational methods. Apply everything you learn to future setup strategies & each noteband will be more efficient than the last.