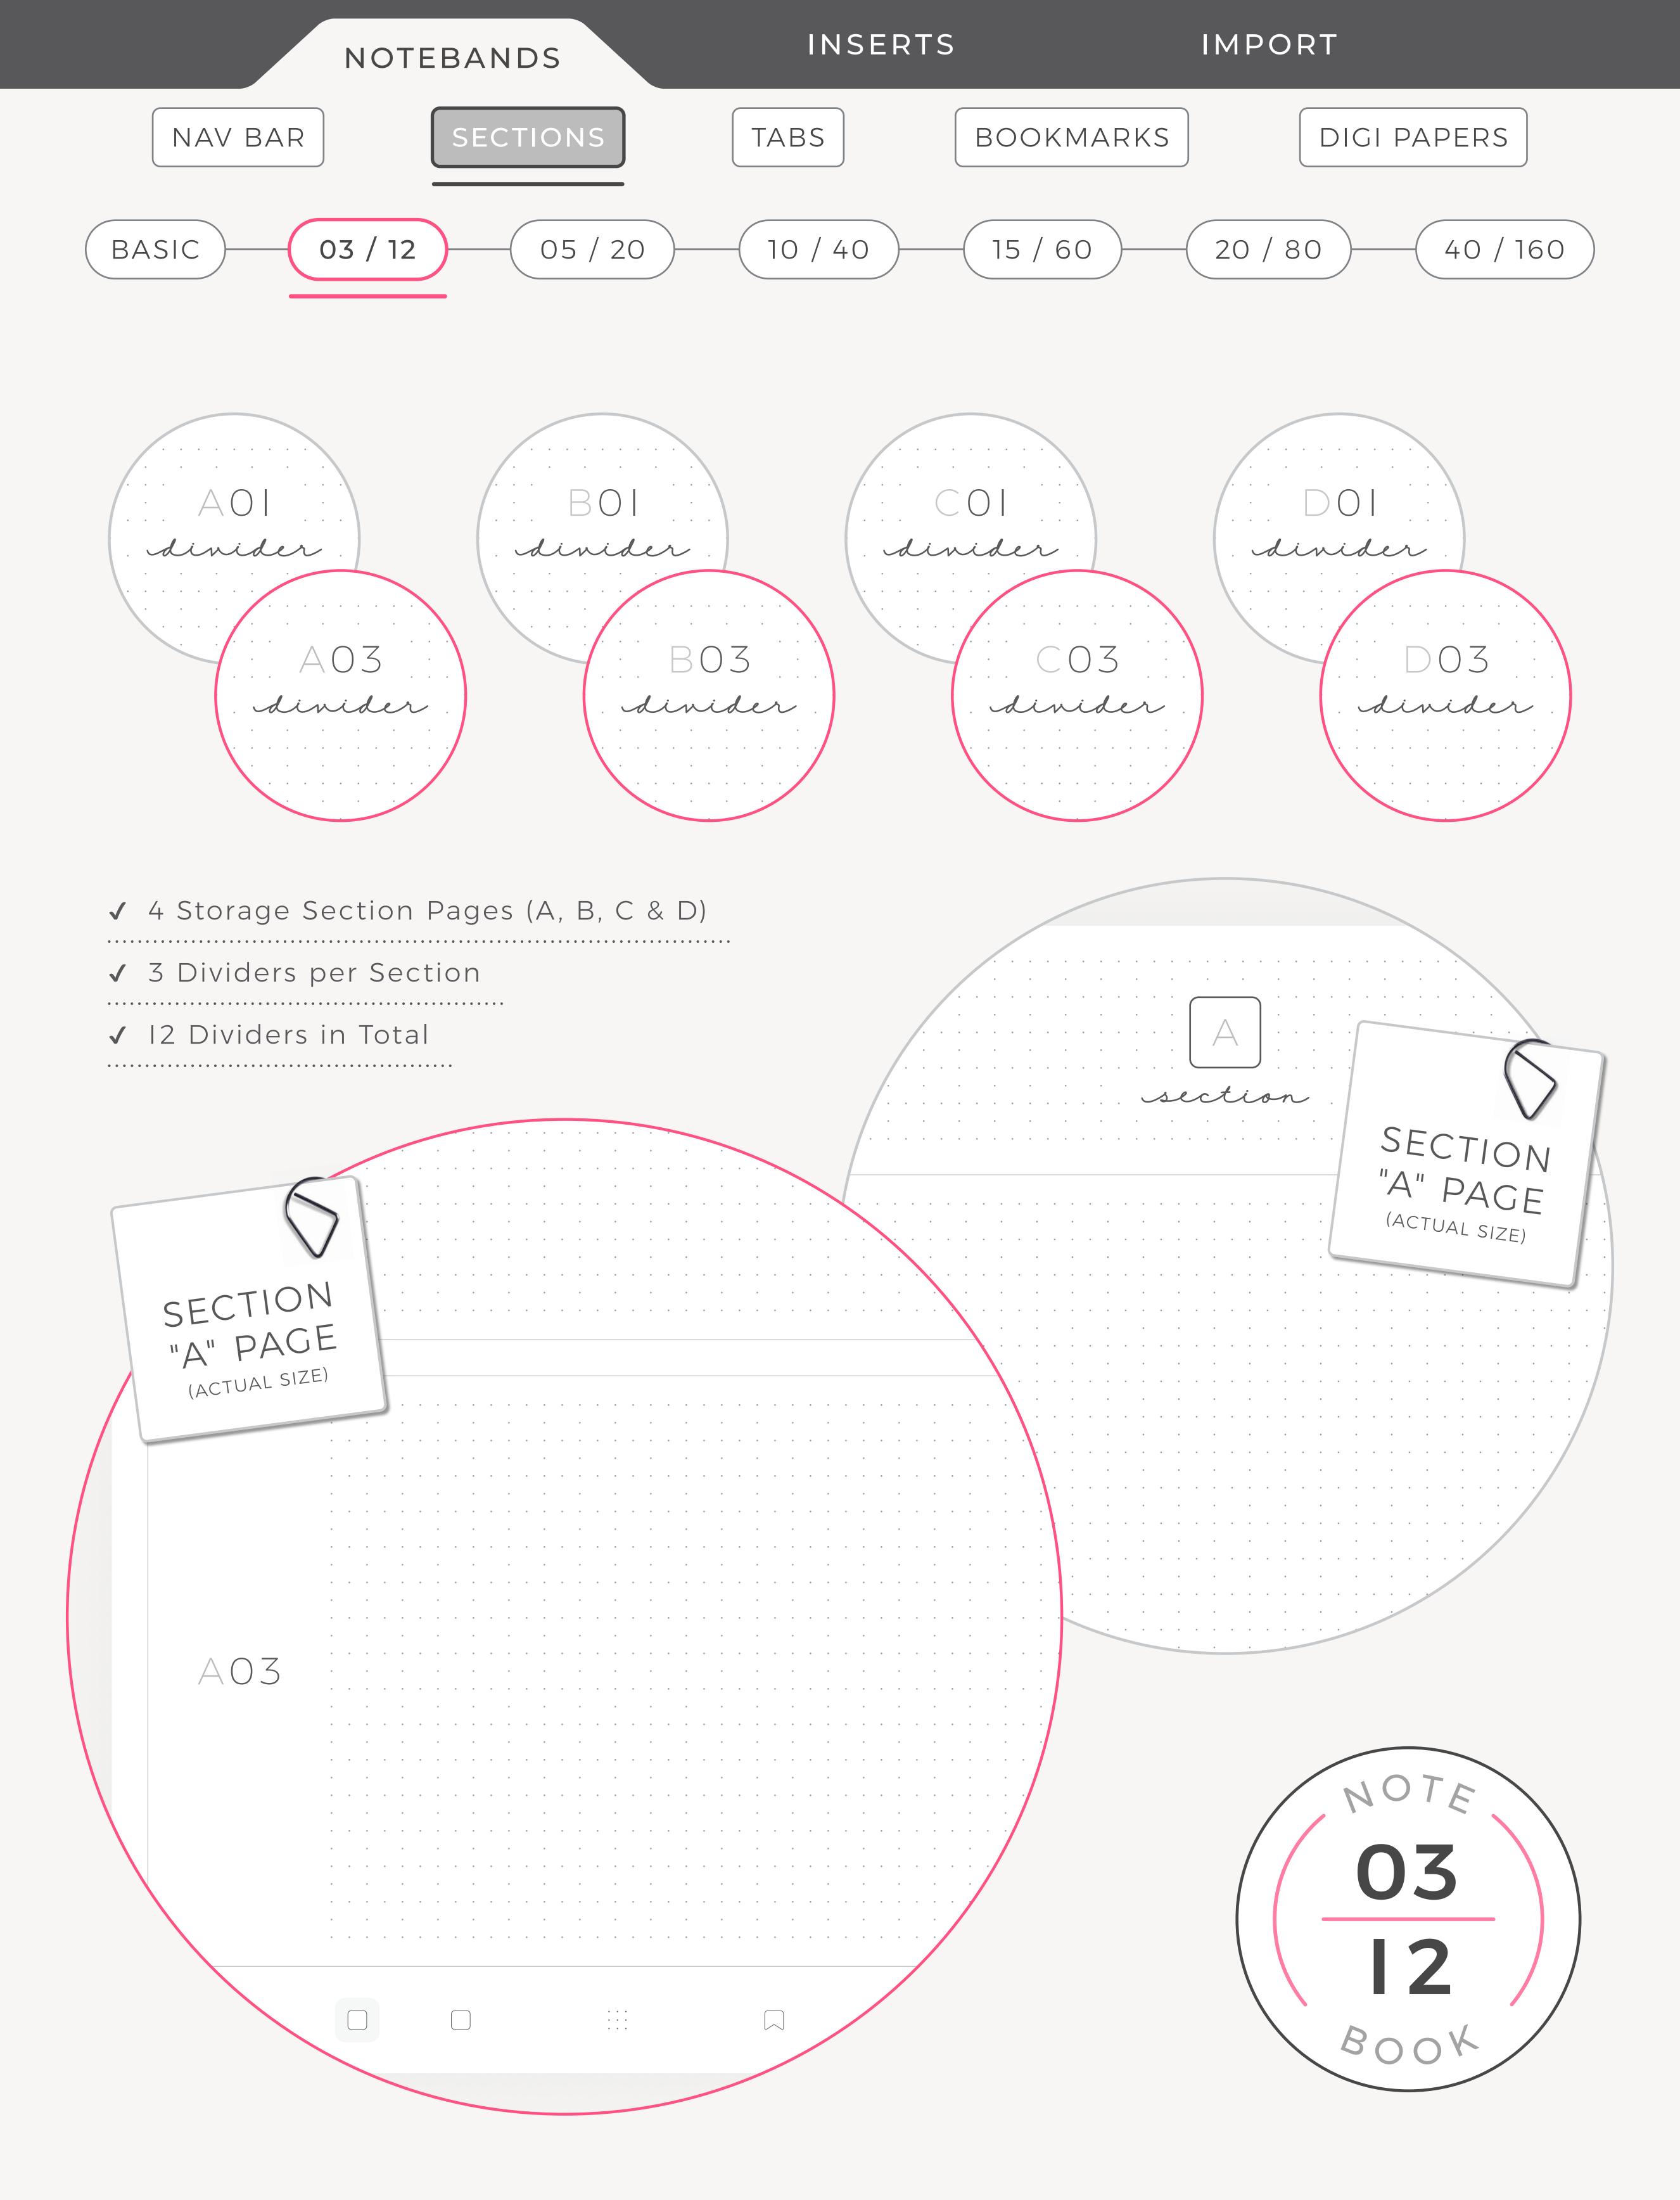

#### noteband & insert SAMPLE CATALOG

Tap logo to visit website shop & support.

Sections "A", "B", "C", and "D" are designed to house collections of **related pages**. Dividers work within sections to partition large chunks of pages into smaller, more **manageable groups**. Built-in links help you find what you need quickly by transporting you to specific locations within your noteband. Links save you from needlessly swiping through irrelevant pages; label each one & use them wisely.

First, map out the setup of your new noteband. Jot down everything you plan to keep inside of it. It's digital — lasso parts of your written lists and move them around. There are infinite ways to categorize items. Spend some time thinking about the solution that makes the most sense to you. Over time and with consistent use, you'll refine your organizational methods. Apply everything you learn to future setup strategies & each noteband will be more efficient than the last.