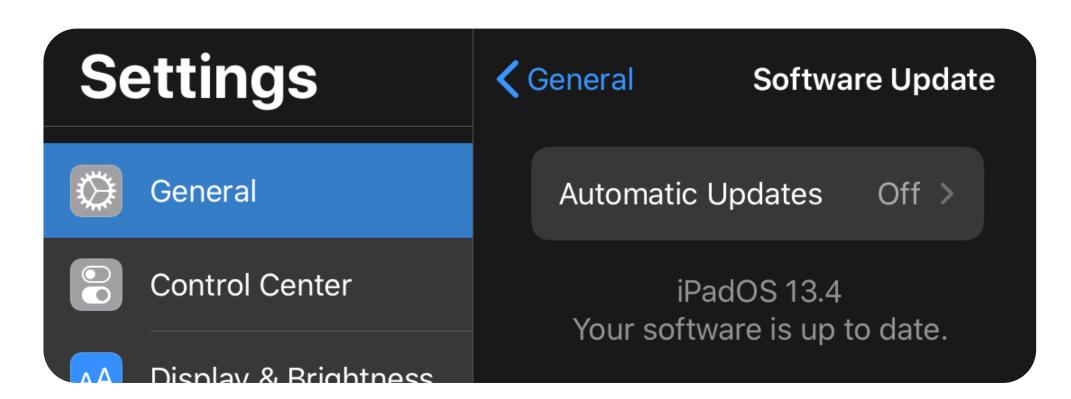

SAFE BACKUP

THE THE PARTY OF T

UPDATE YOUR OPERATING SYSTEM

software bugs cause 99.99% of link issues

Settings > General > Software Update

Your screen should read "Your software is up to date."

aka "read-only" mode