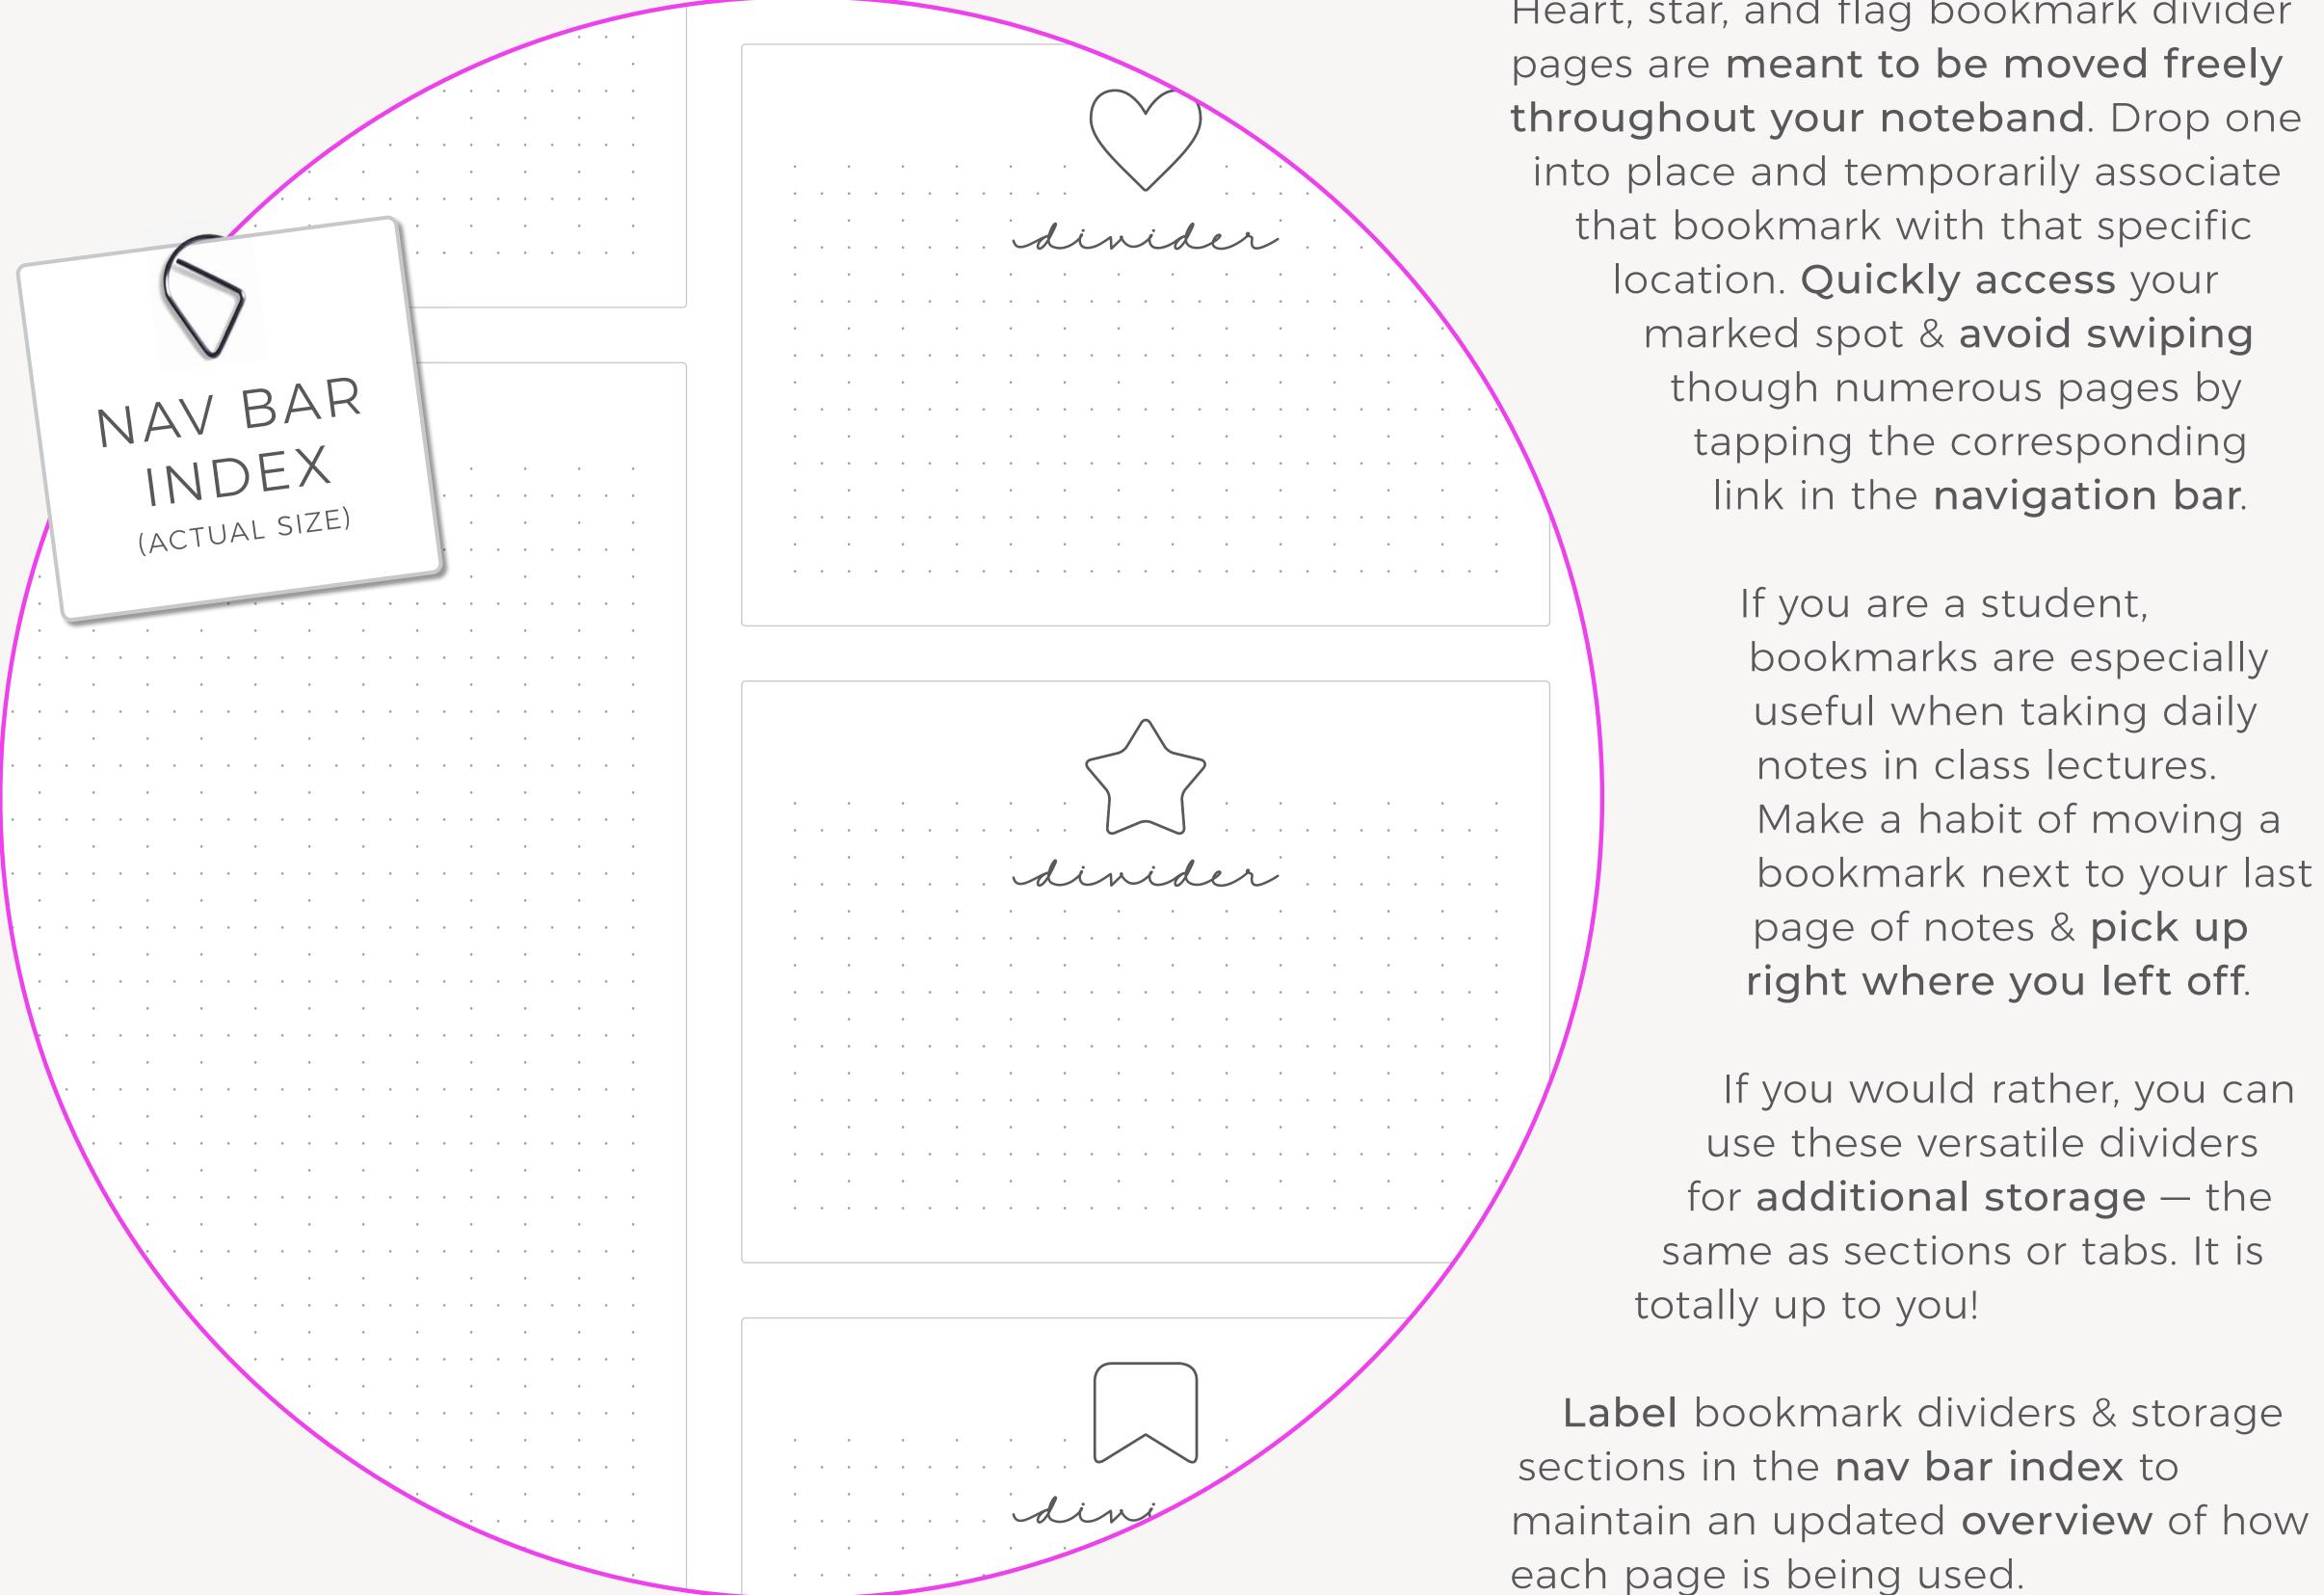

#### noteband & insert SAMPLE CATALOG

Tap logo to visit website shop & support.

Sections "A", "B", "C", and "D" are designed to house collections of **related pages**. Dividers work within sections to partition large chunks of pages into smaller, more **manageable groups**. Built-in links help you find what you need quickly by transporting you to specific locations within your noteband. Links save you from needlessly swiping through irrelevant pages; label each one & use them wisely.