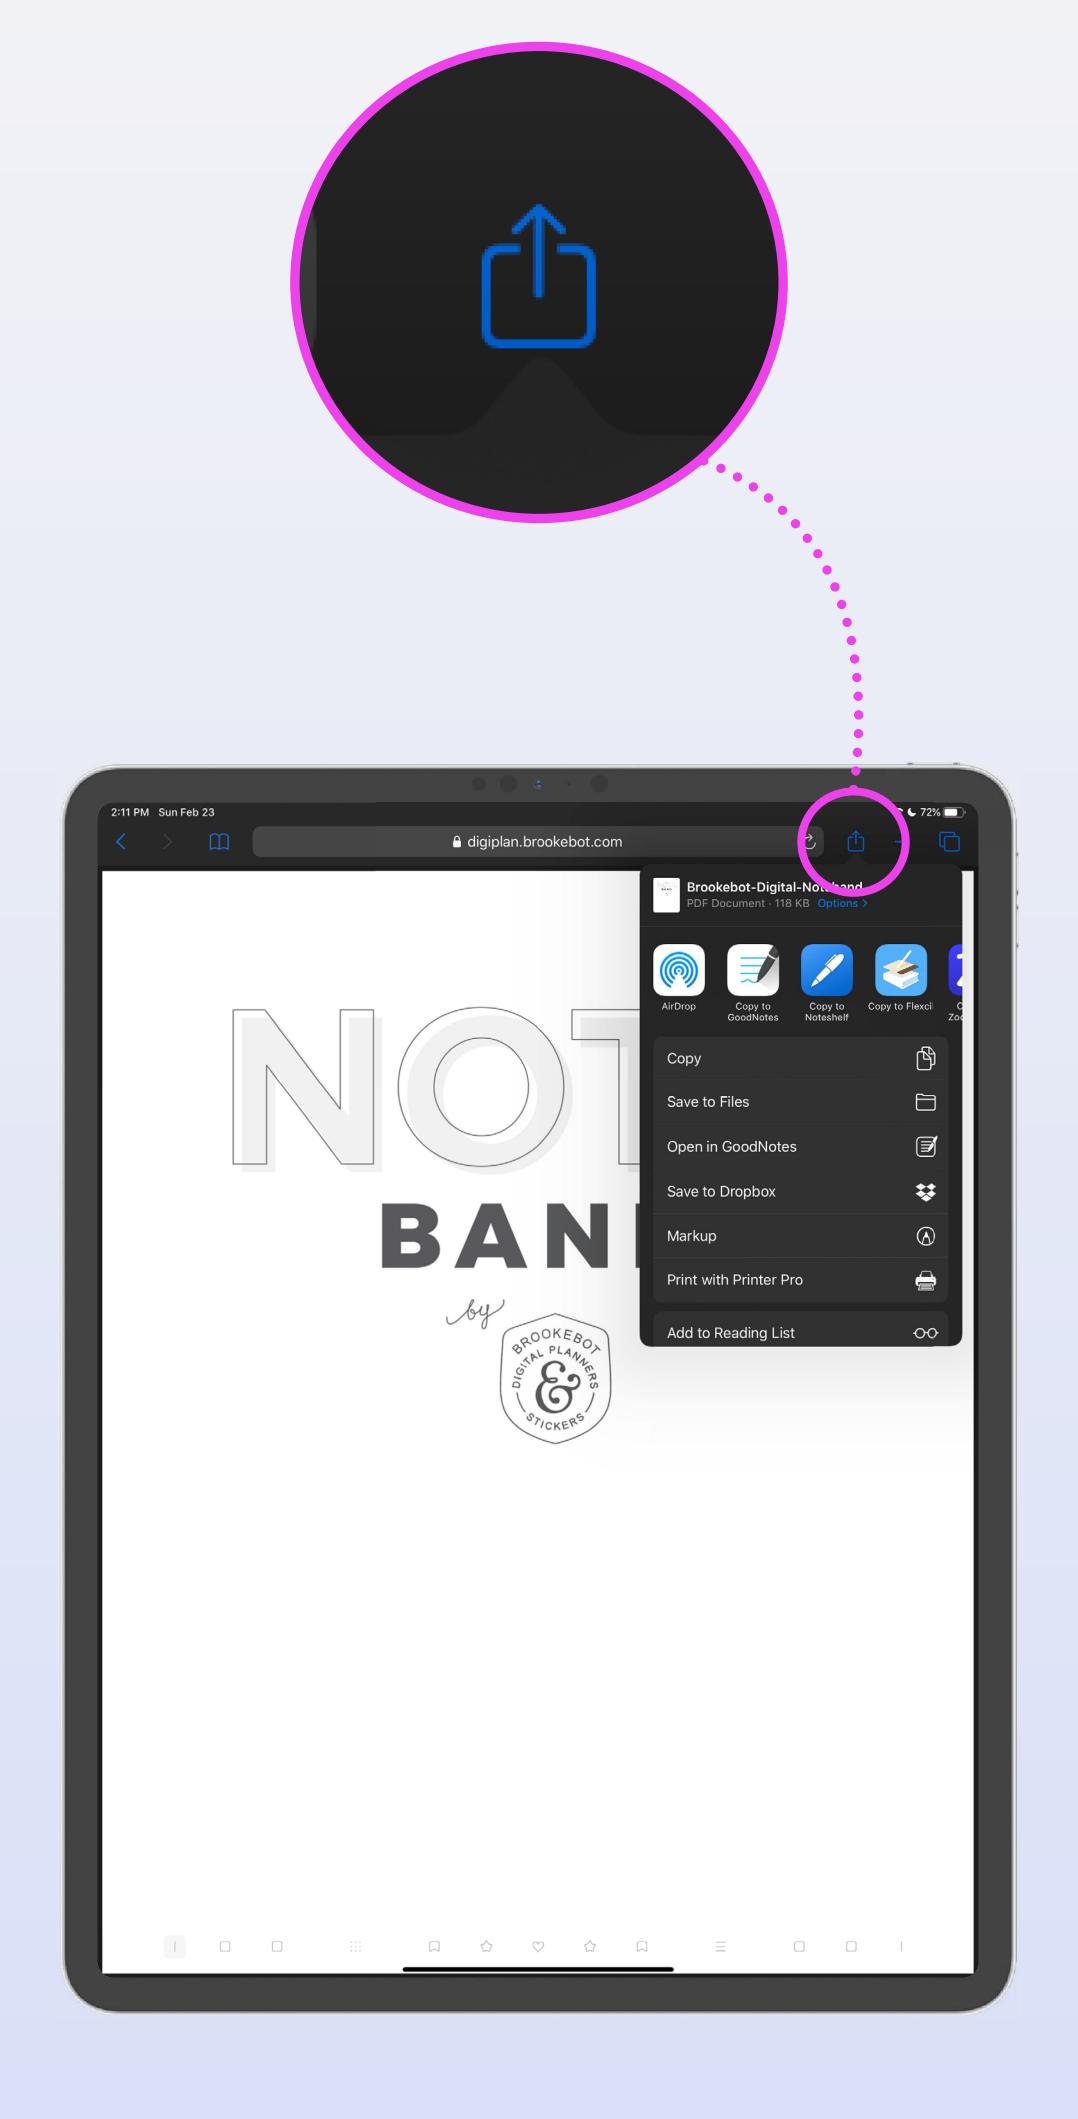

If your download opens in **Safari**, do this:

Tap the "Action" icon to see list of your apps in the dropdown menu. Choose the app in which you'd like to import your file.

DOWNLOAD LIMITS

IMPORT PROCESS

LINKISSUES