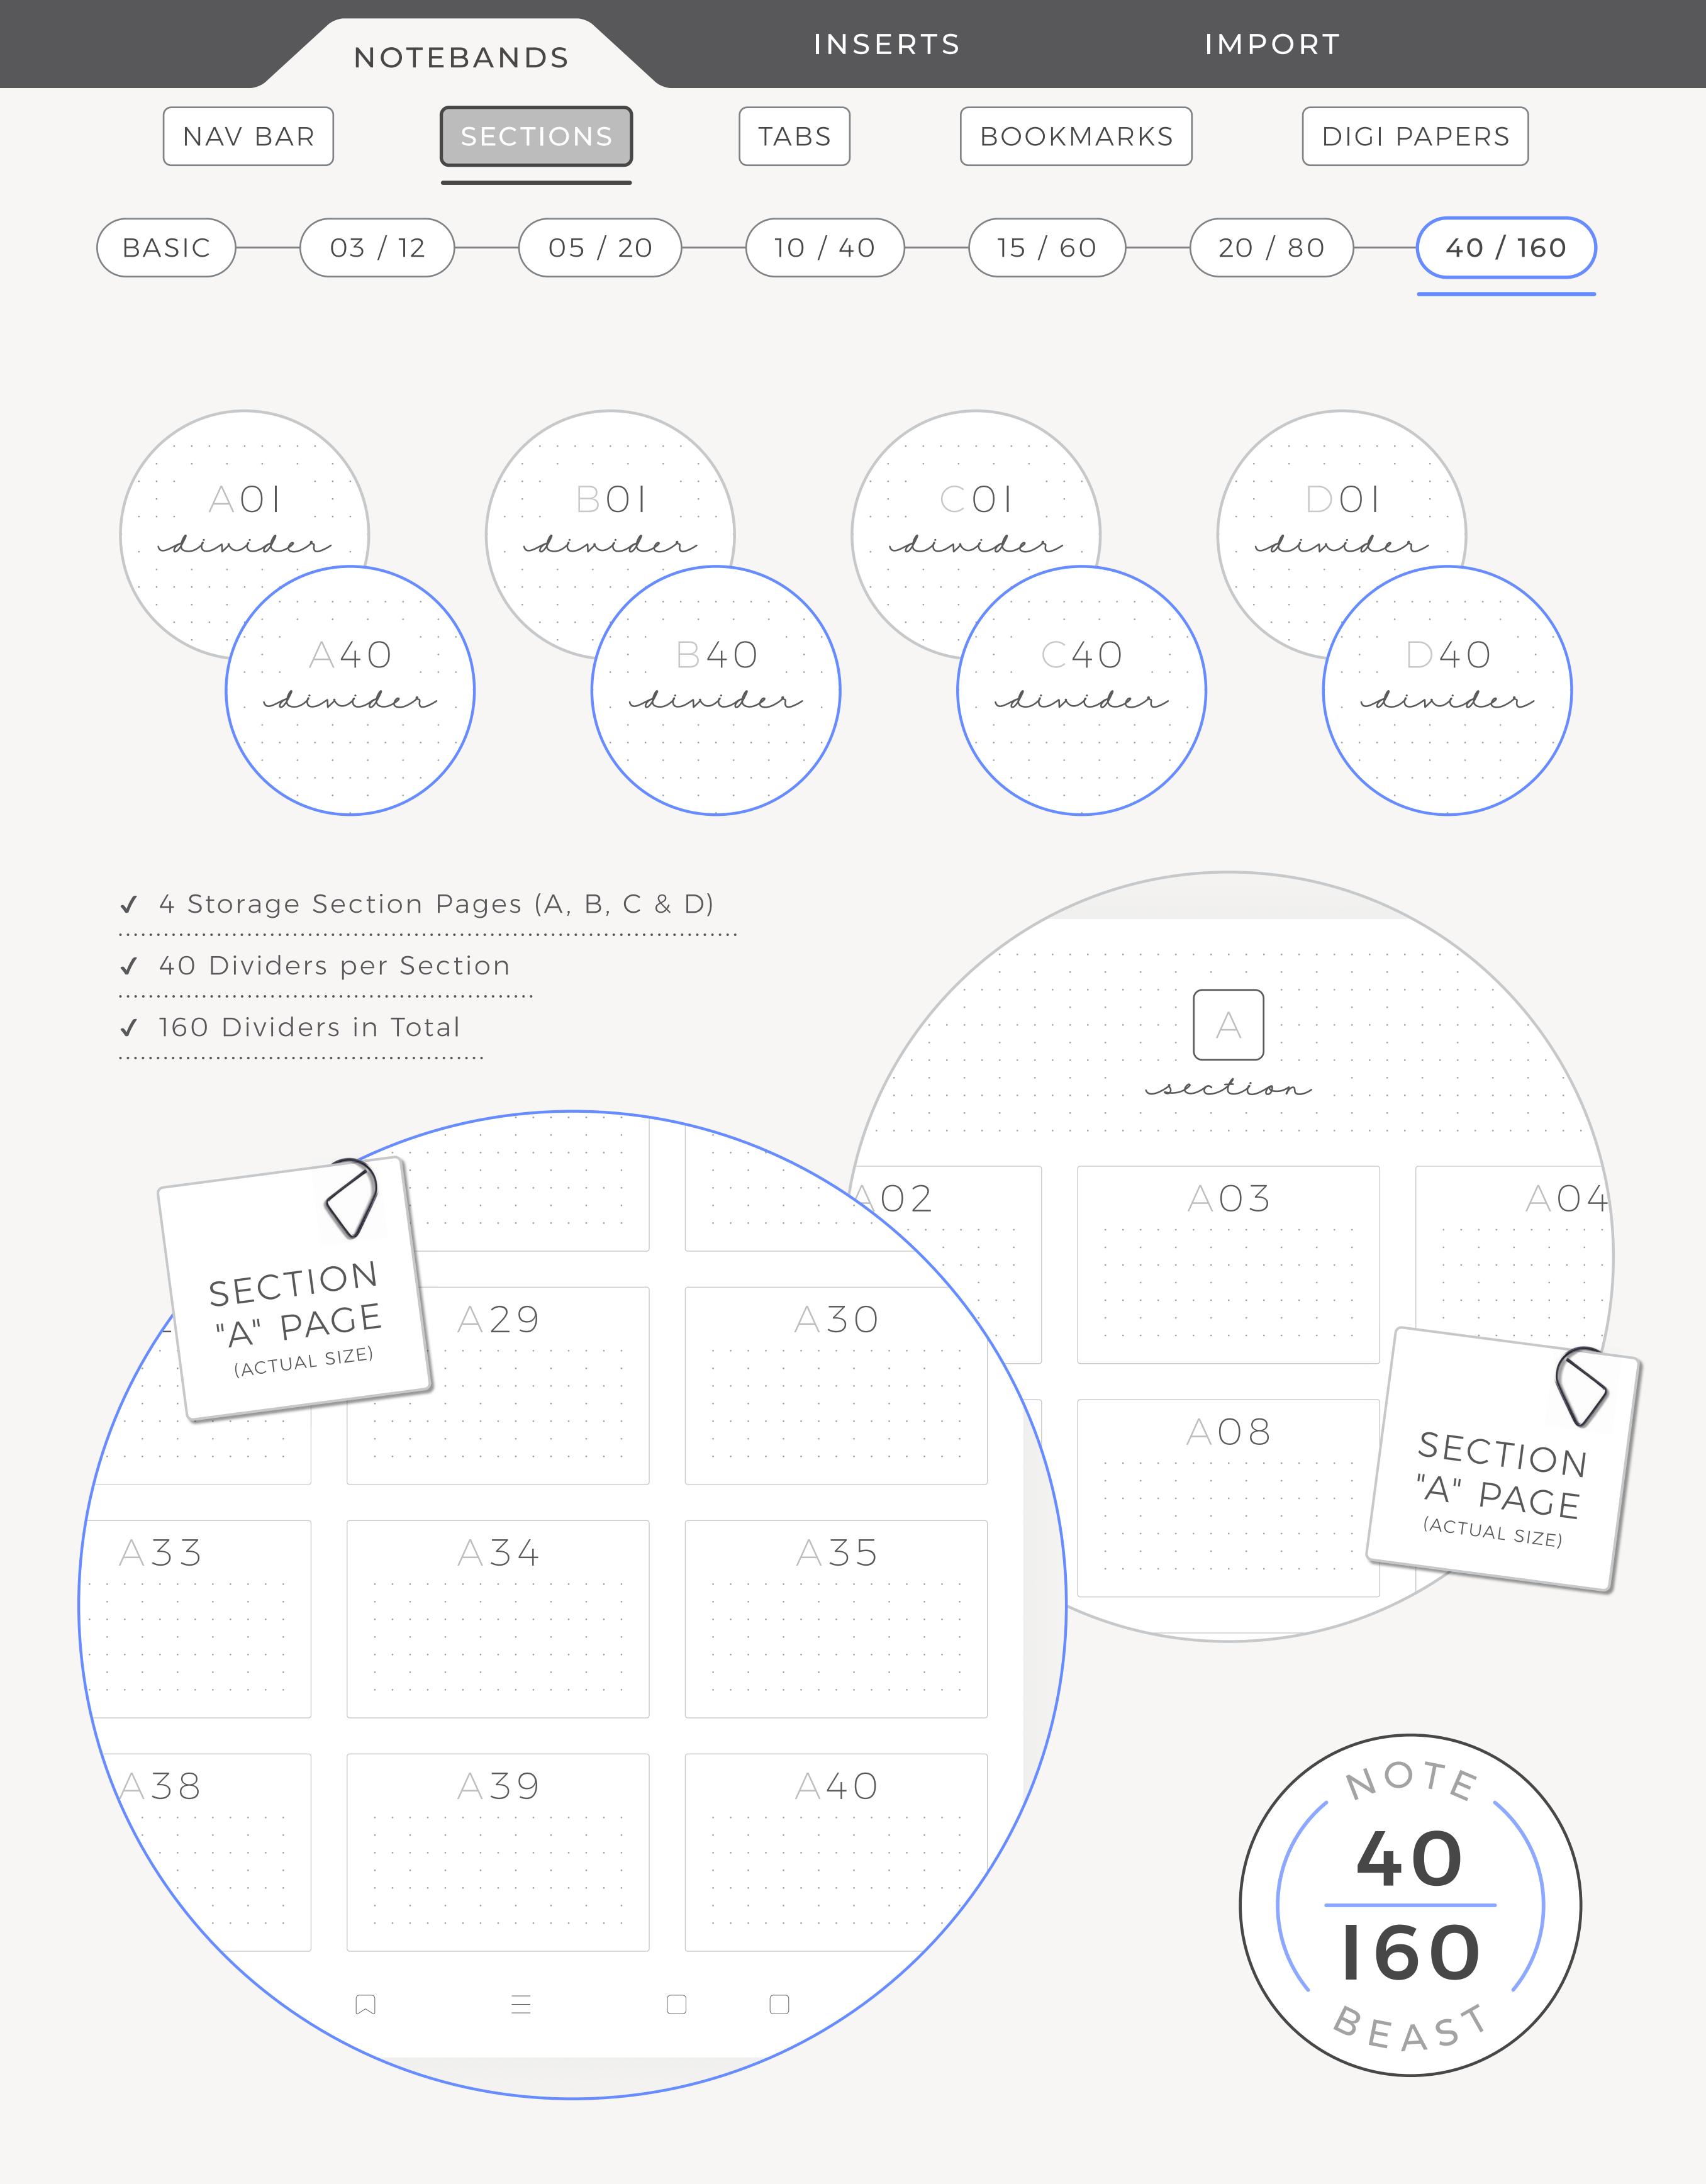

#### noteband & insert SAMPLE CATALOG

Tap logo to visit website shop & support.

Sections "A", "B", "C", and "D" are designed to house collections of **related pages**. Dividers work within sections to partition large chunks of pages into smaller, more **manageable groups**. Built-in links help you find what you need quickly by transporting you to specific locations within your noteband. Links save you from needlessly swiping through irrelevant pages; label each one & use them wisely.

First, map out the setup of your new noteband. Jot down everything you plan to keep inside of it. It's digital — lasso parts of your written lists and move them around. There are infinite ways to categorize items. Spend some time thinking about the solution that makes the most sense to you. Over time and with consistent use, you'll refine your organizational methods. Apply everything you learn to future setup strategies & each noteband will be more efficient than the last.