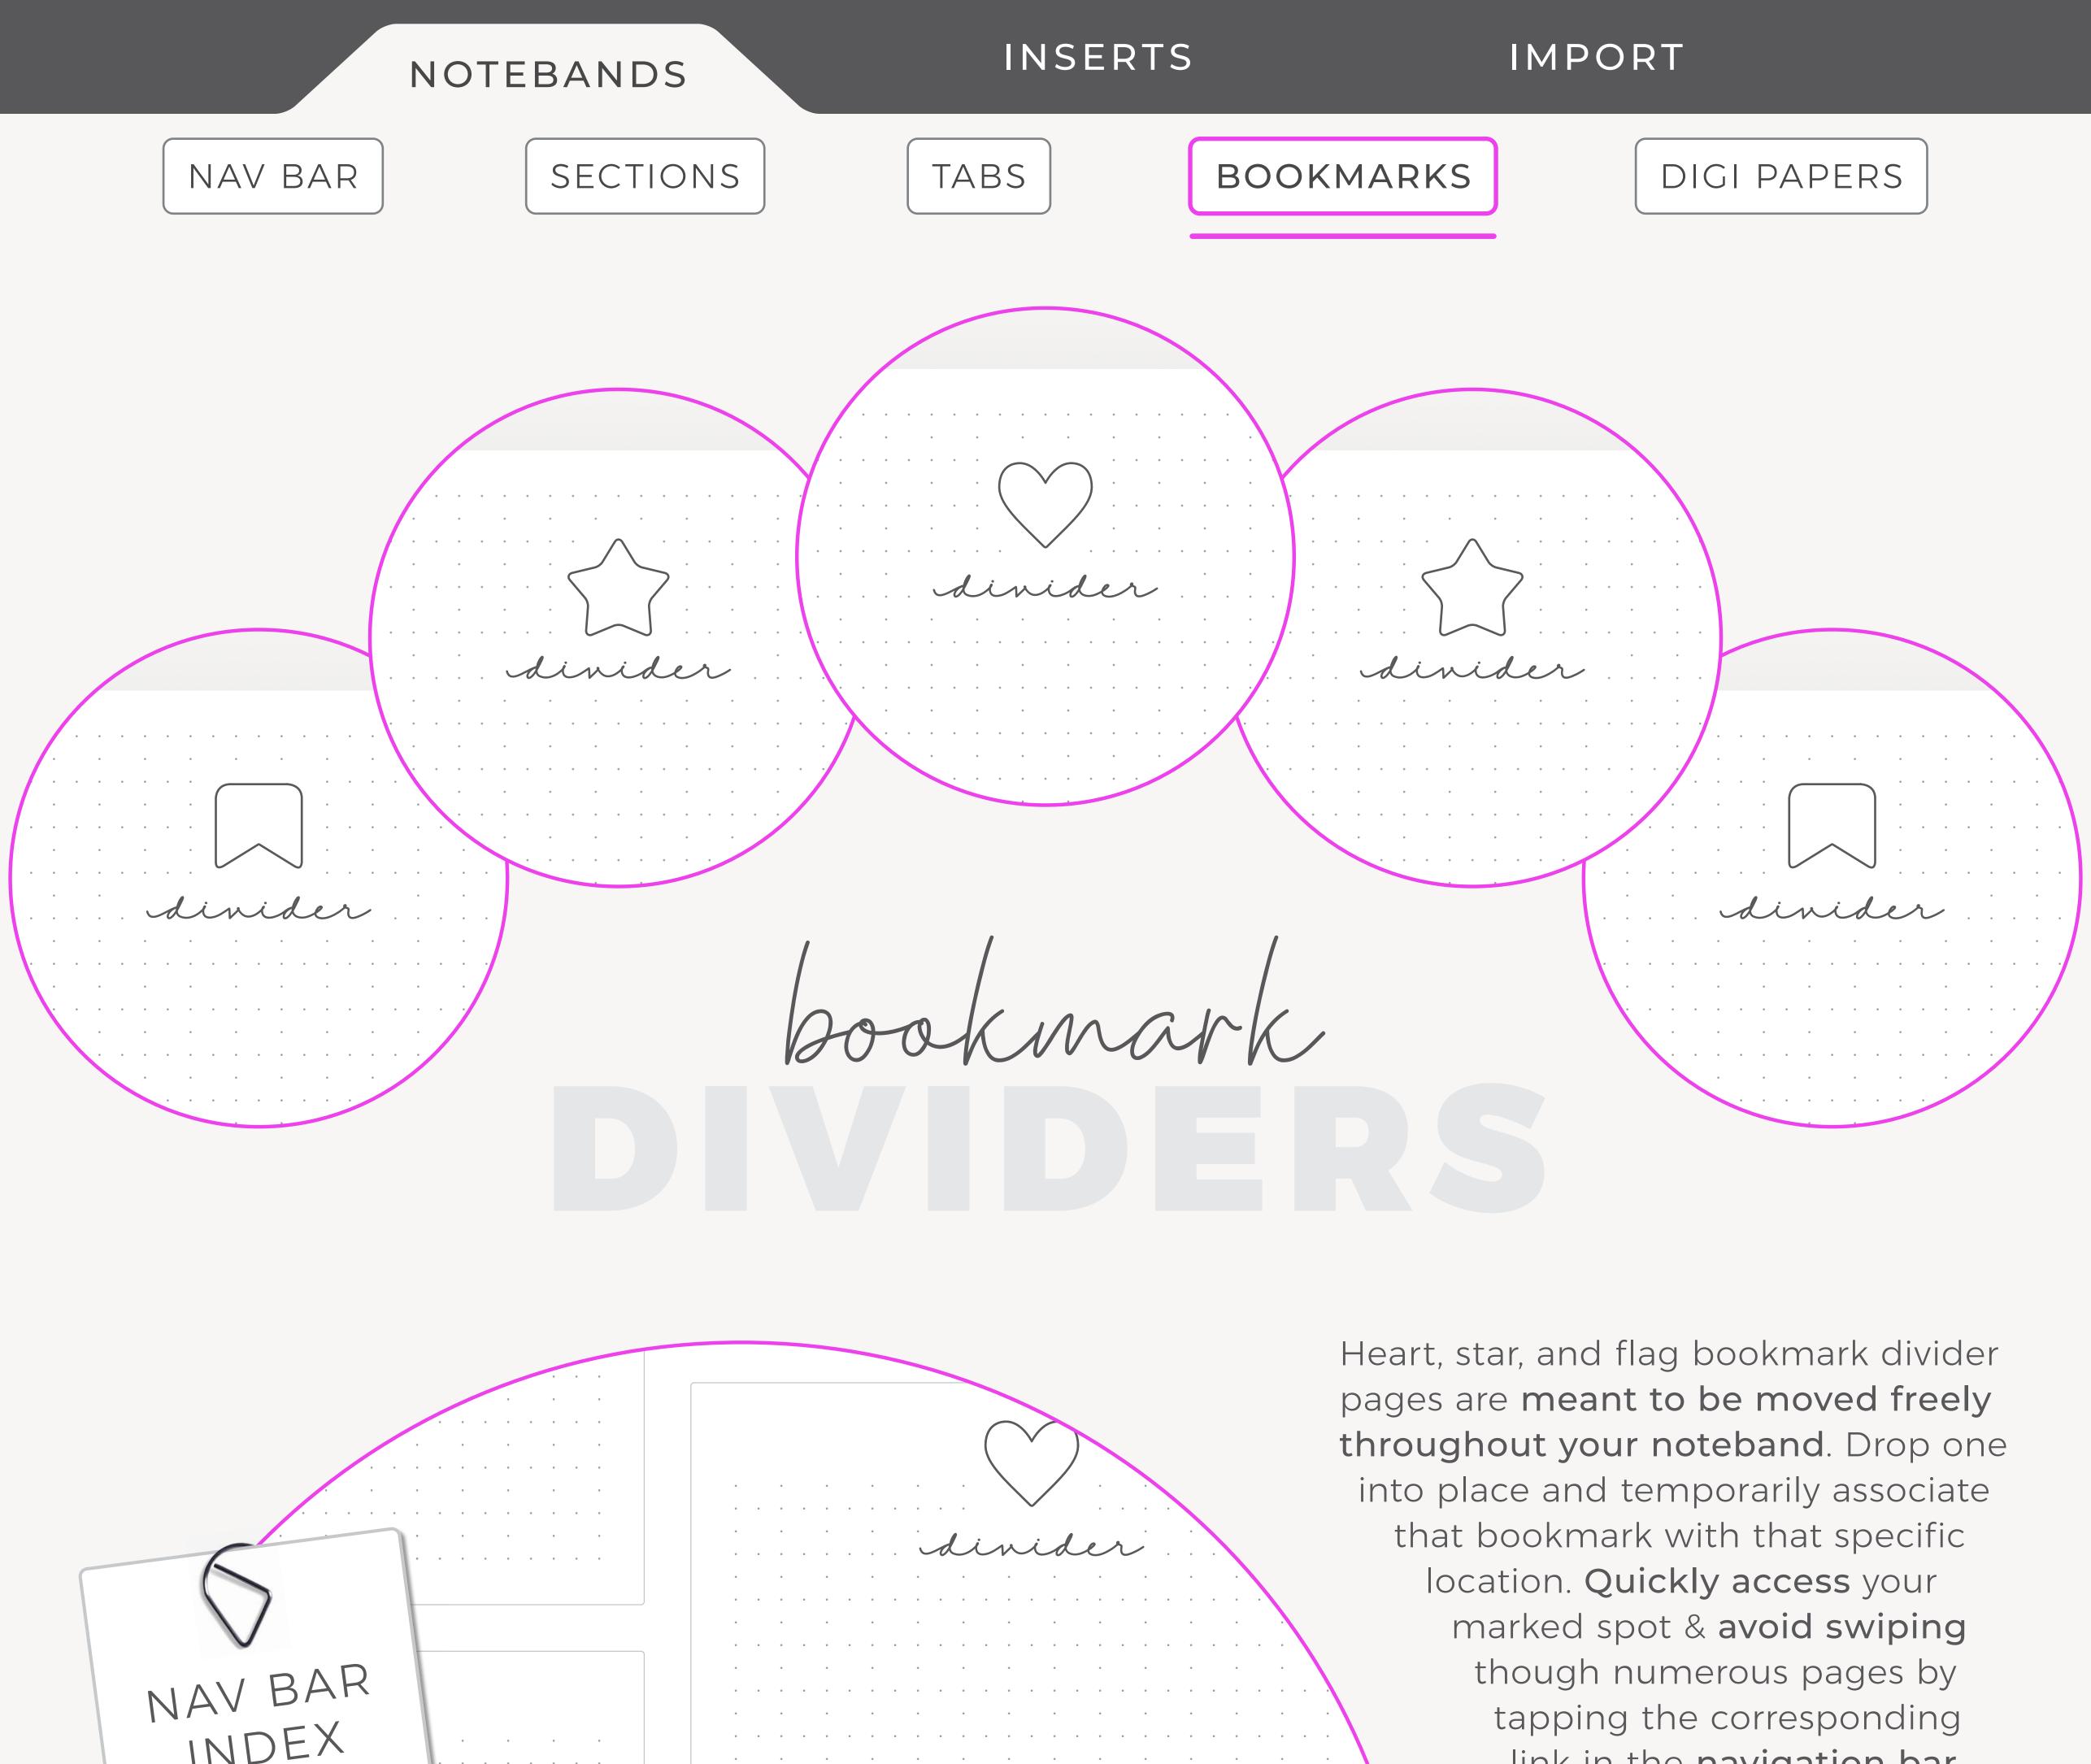

#### noteband & insert SAMPLE CATALOG

Tap logo to visit website shop & support.

Sections "A", "B", "C", and "D" are designed to house collections of **related pages**. Dividers work within sections to partition large chunks of pages into smaller, more **manageable groups**. Built-in links help you find what you need quickly by transporting you to specific locations within your noteband. Links save you from needlessly swiping through irrelevant pages; label each one & use them wisely.

First, map out the setup of your new noteband. Jot down everything you plan to keep inside of it. It's digital — lasso parts of your written lists and move them around. There are infinite ways to categorize items. Spend some time thinking about the solution that makes the most sense to you. Over time and with consistent use, you'll refine your organizational methods. Apply everything you learn to future setup strategies & each noteband will be more efficient than the last.