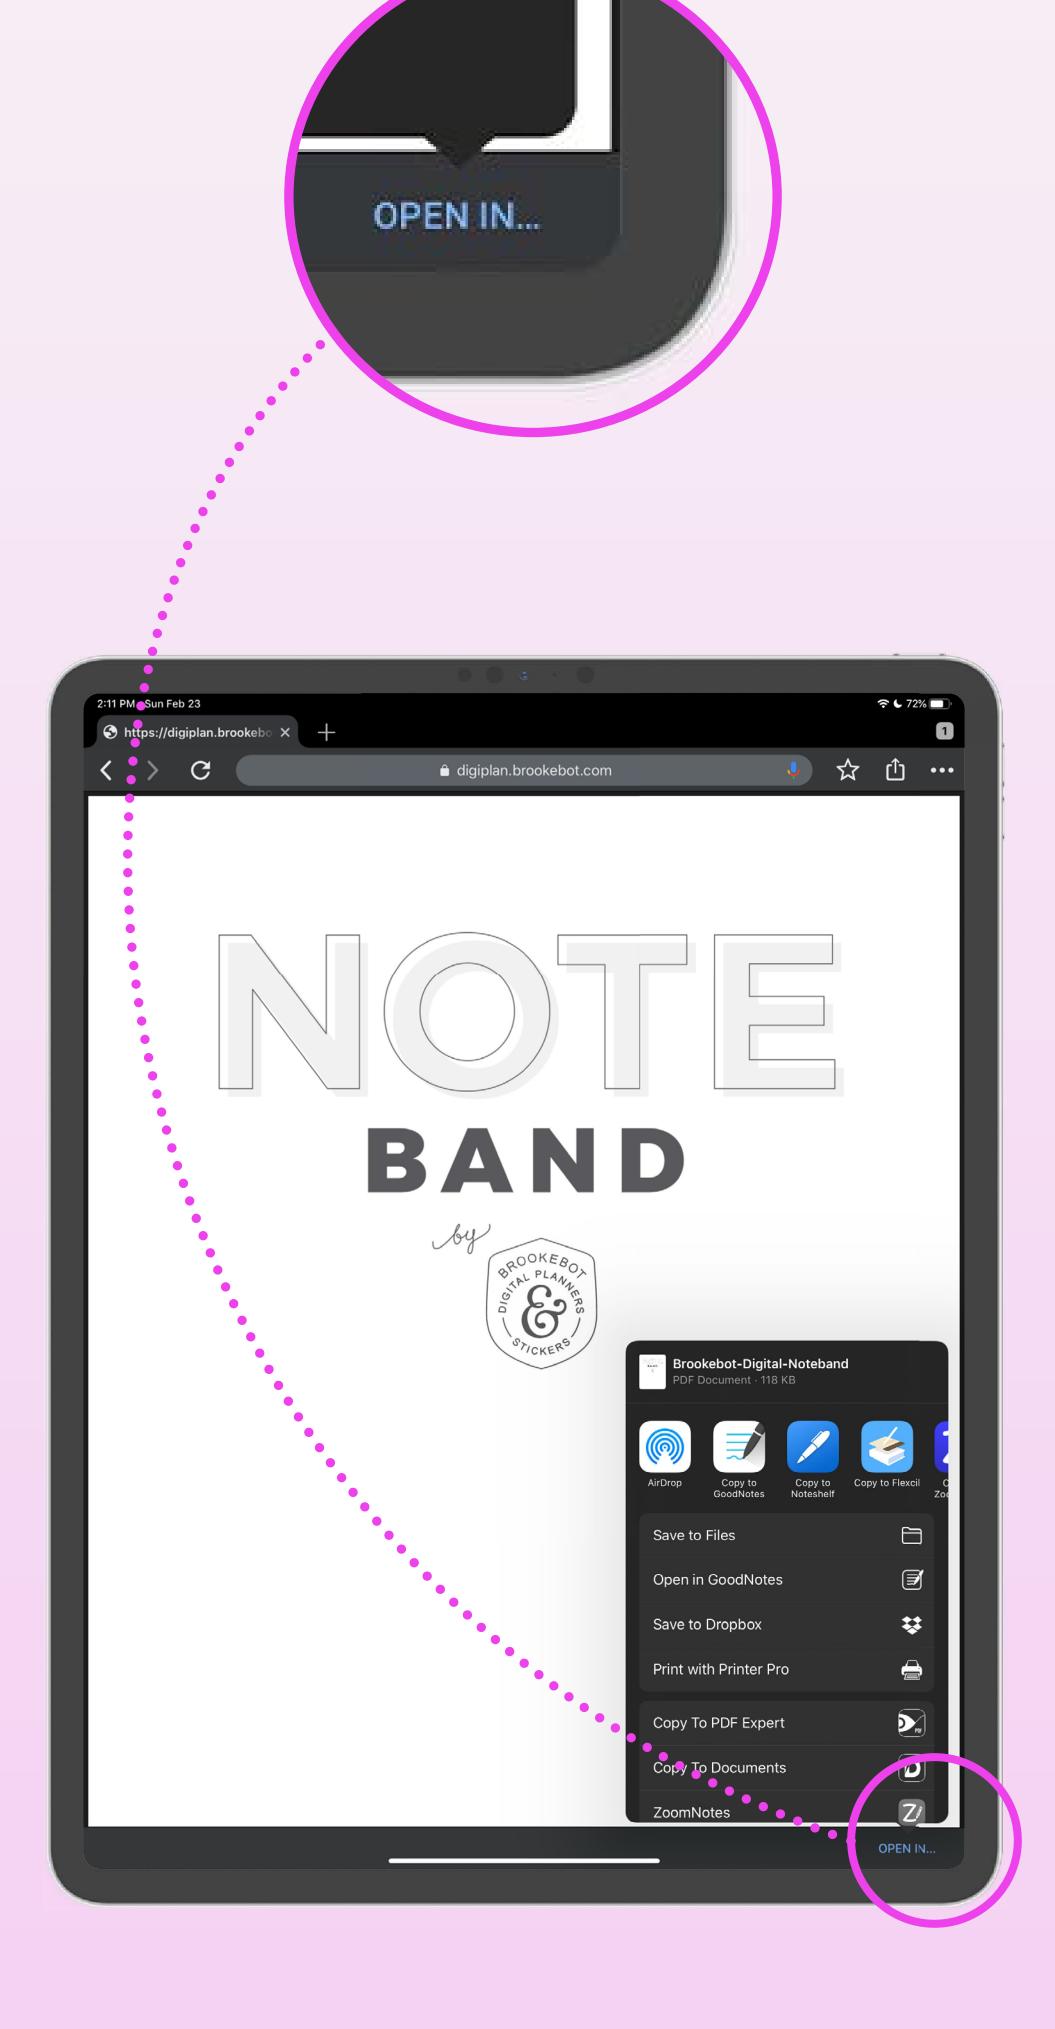

Check your inbox & spam folder.

DOWNLOAD LIMITS

**IMPORT PROCESS** 

LINK ISSUES

SAFE BACKUP

If your download opens in **Chrome**, do this:

The "OPEN IN..." disappears fast. Scroll the pages to have it reappear and tap it before it disappears again. Choose app from your list.