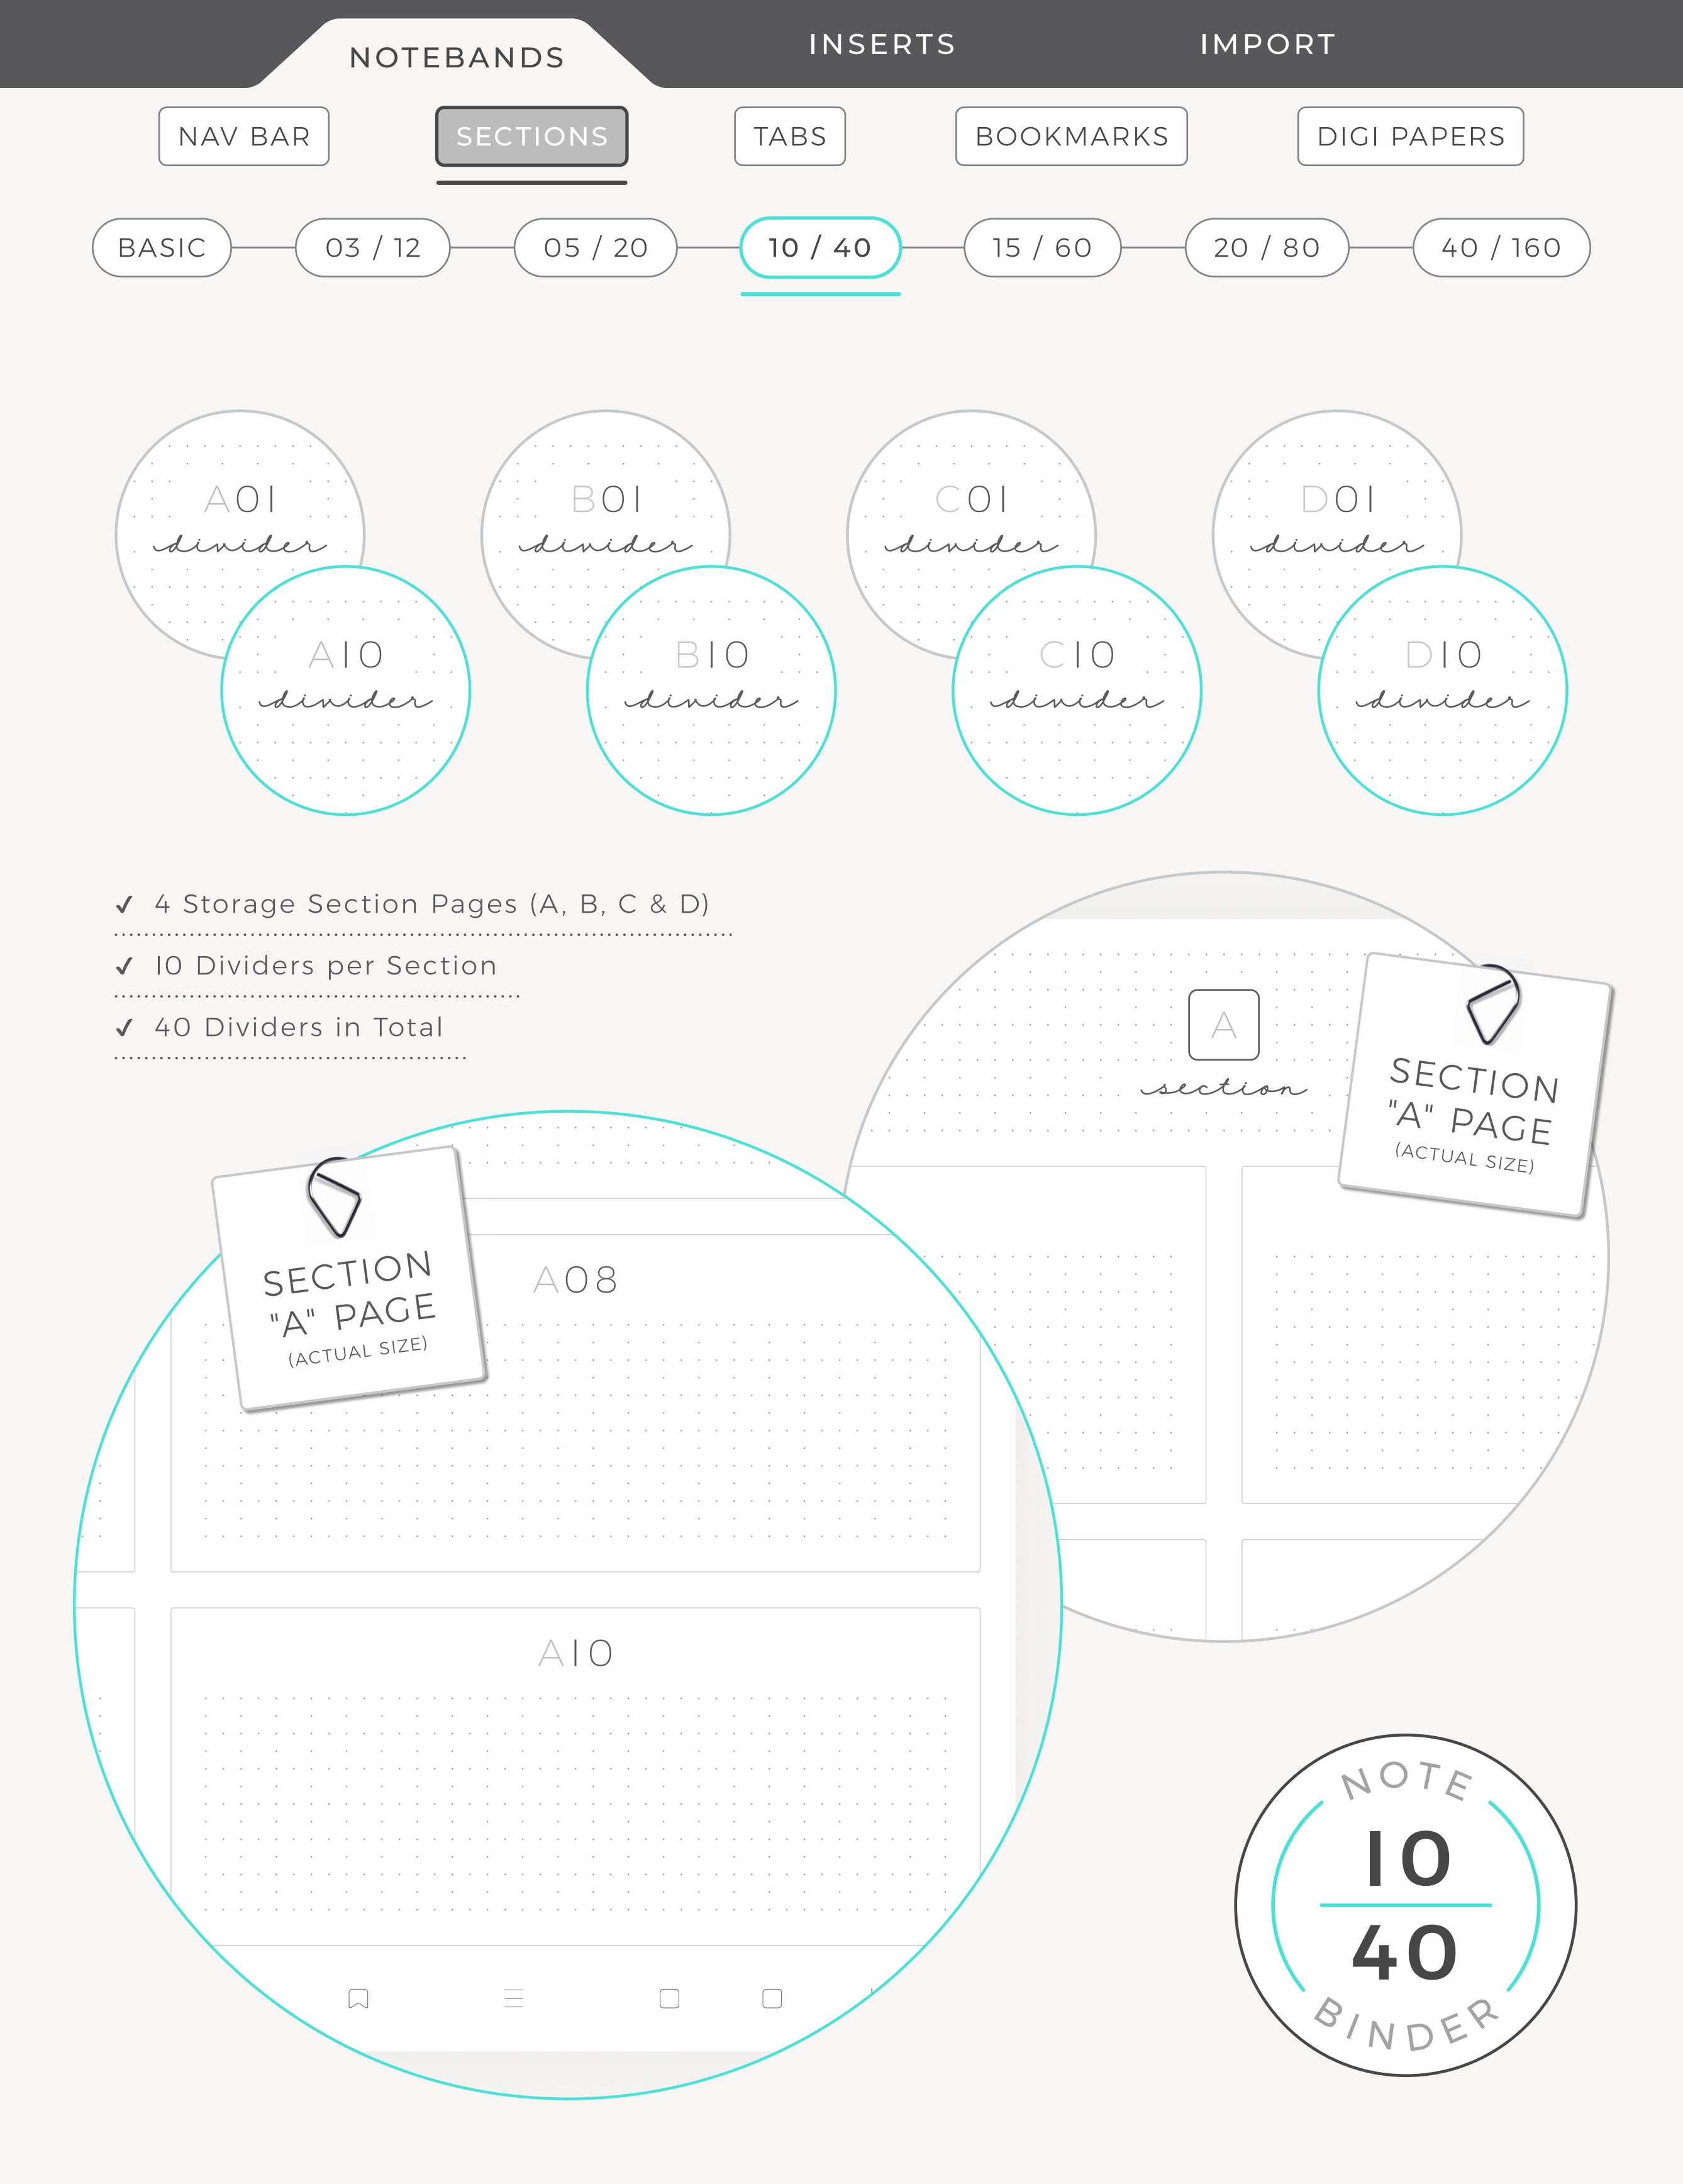

#### noteband & insert SAMPLE CATALOG

Tap logo to visit website shop & support.

Sections "A", "B", "C", and "D" are designed to house collections of **related pages**. Dividers work within sections to partition large chunks of pages into smaller, more **manageable groups**. Built-in links help you find what you need quickly by transporting you to specific locations within your noteband. Links save you from needlessly swiping through irrelevant pages; label each one & use them wisely.

First, map out the setup of your new noteband. Jot down everything you plan to keep inside of it. It's digital — lasso parts of your written lists and move them around. There are infinite ways to categorize items. Spend some time thinking about the solution that makes the most sense to you. Over time and with consistent use, you'll refine your organizational methods. Apply everything you learn to future setup strategies & each noteband will be more efficient than the last.