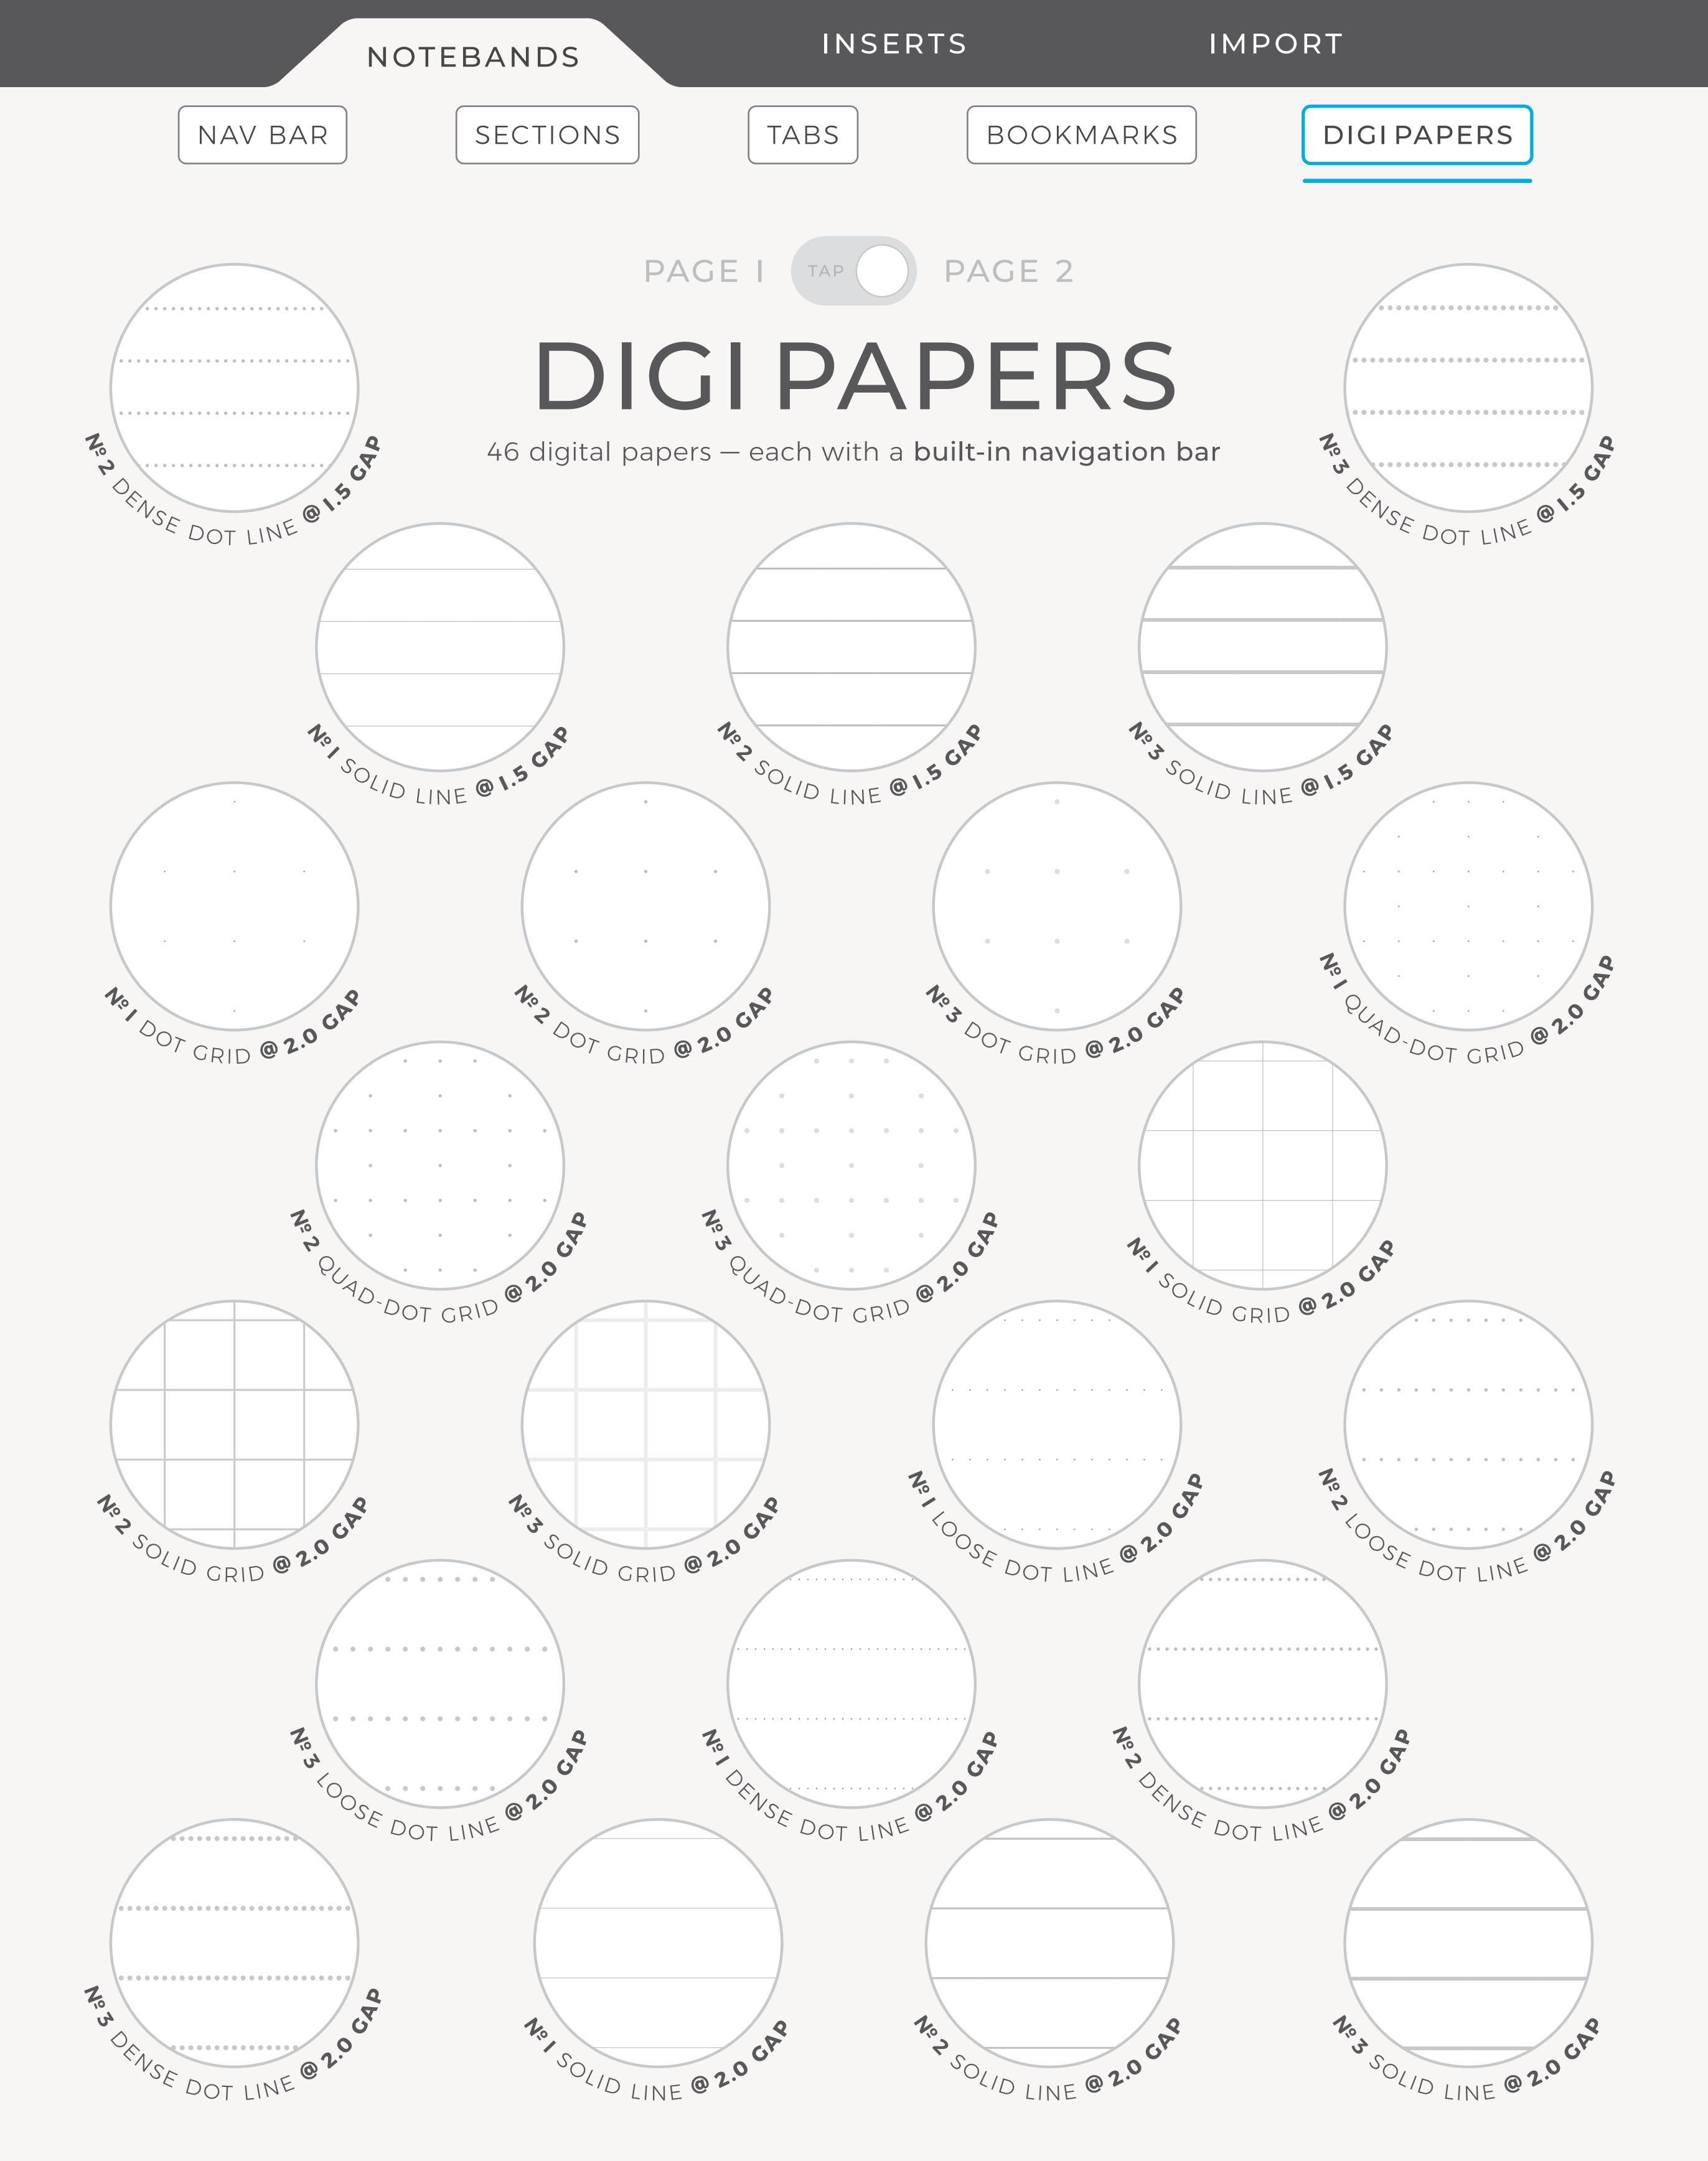

## add-on inserts FUTURE OPTIONS

This space is reserved for tutorials on merging inserts with your noteband while preserving functional navigation bar links on all pages.

Eventually, there will be optional add-on inserts available in the shop. An insert is a single page (or a set of pages) that can be inserted into a fresh copy of your noteband. You'll be able to further customize your noteband with more digi paper options and also with specialized page layouts designed to serve very specific purposes.