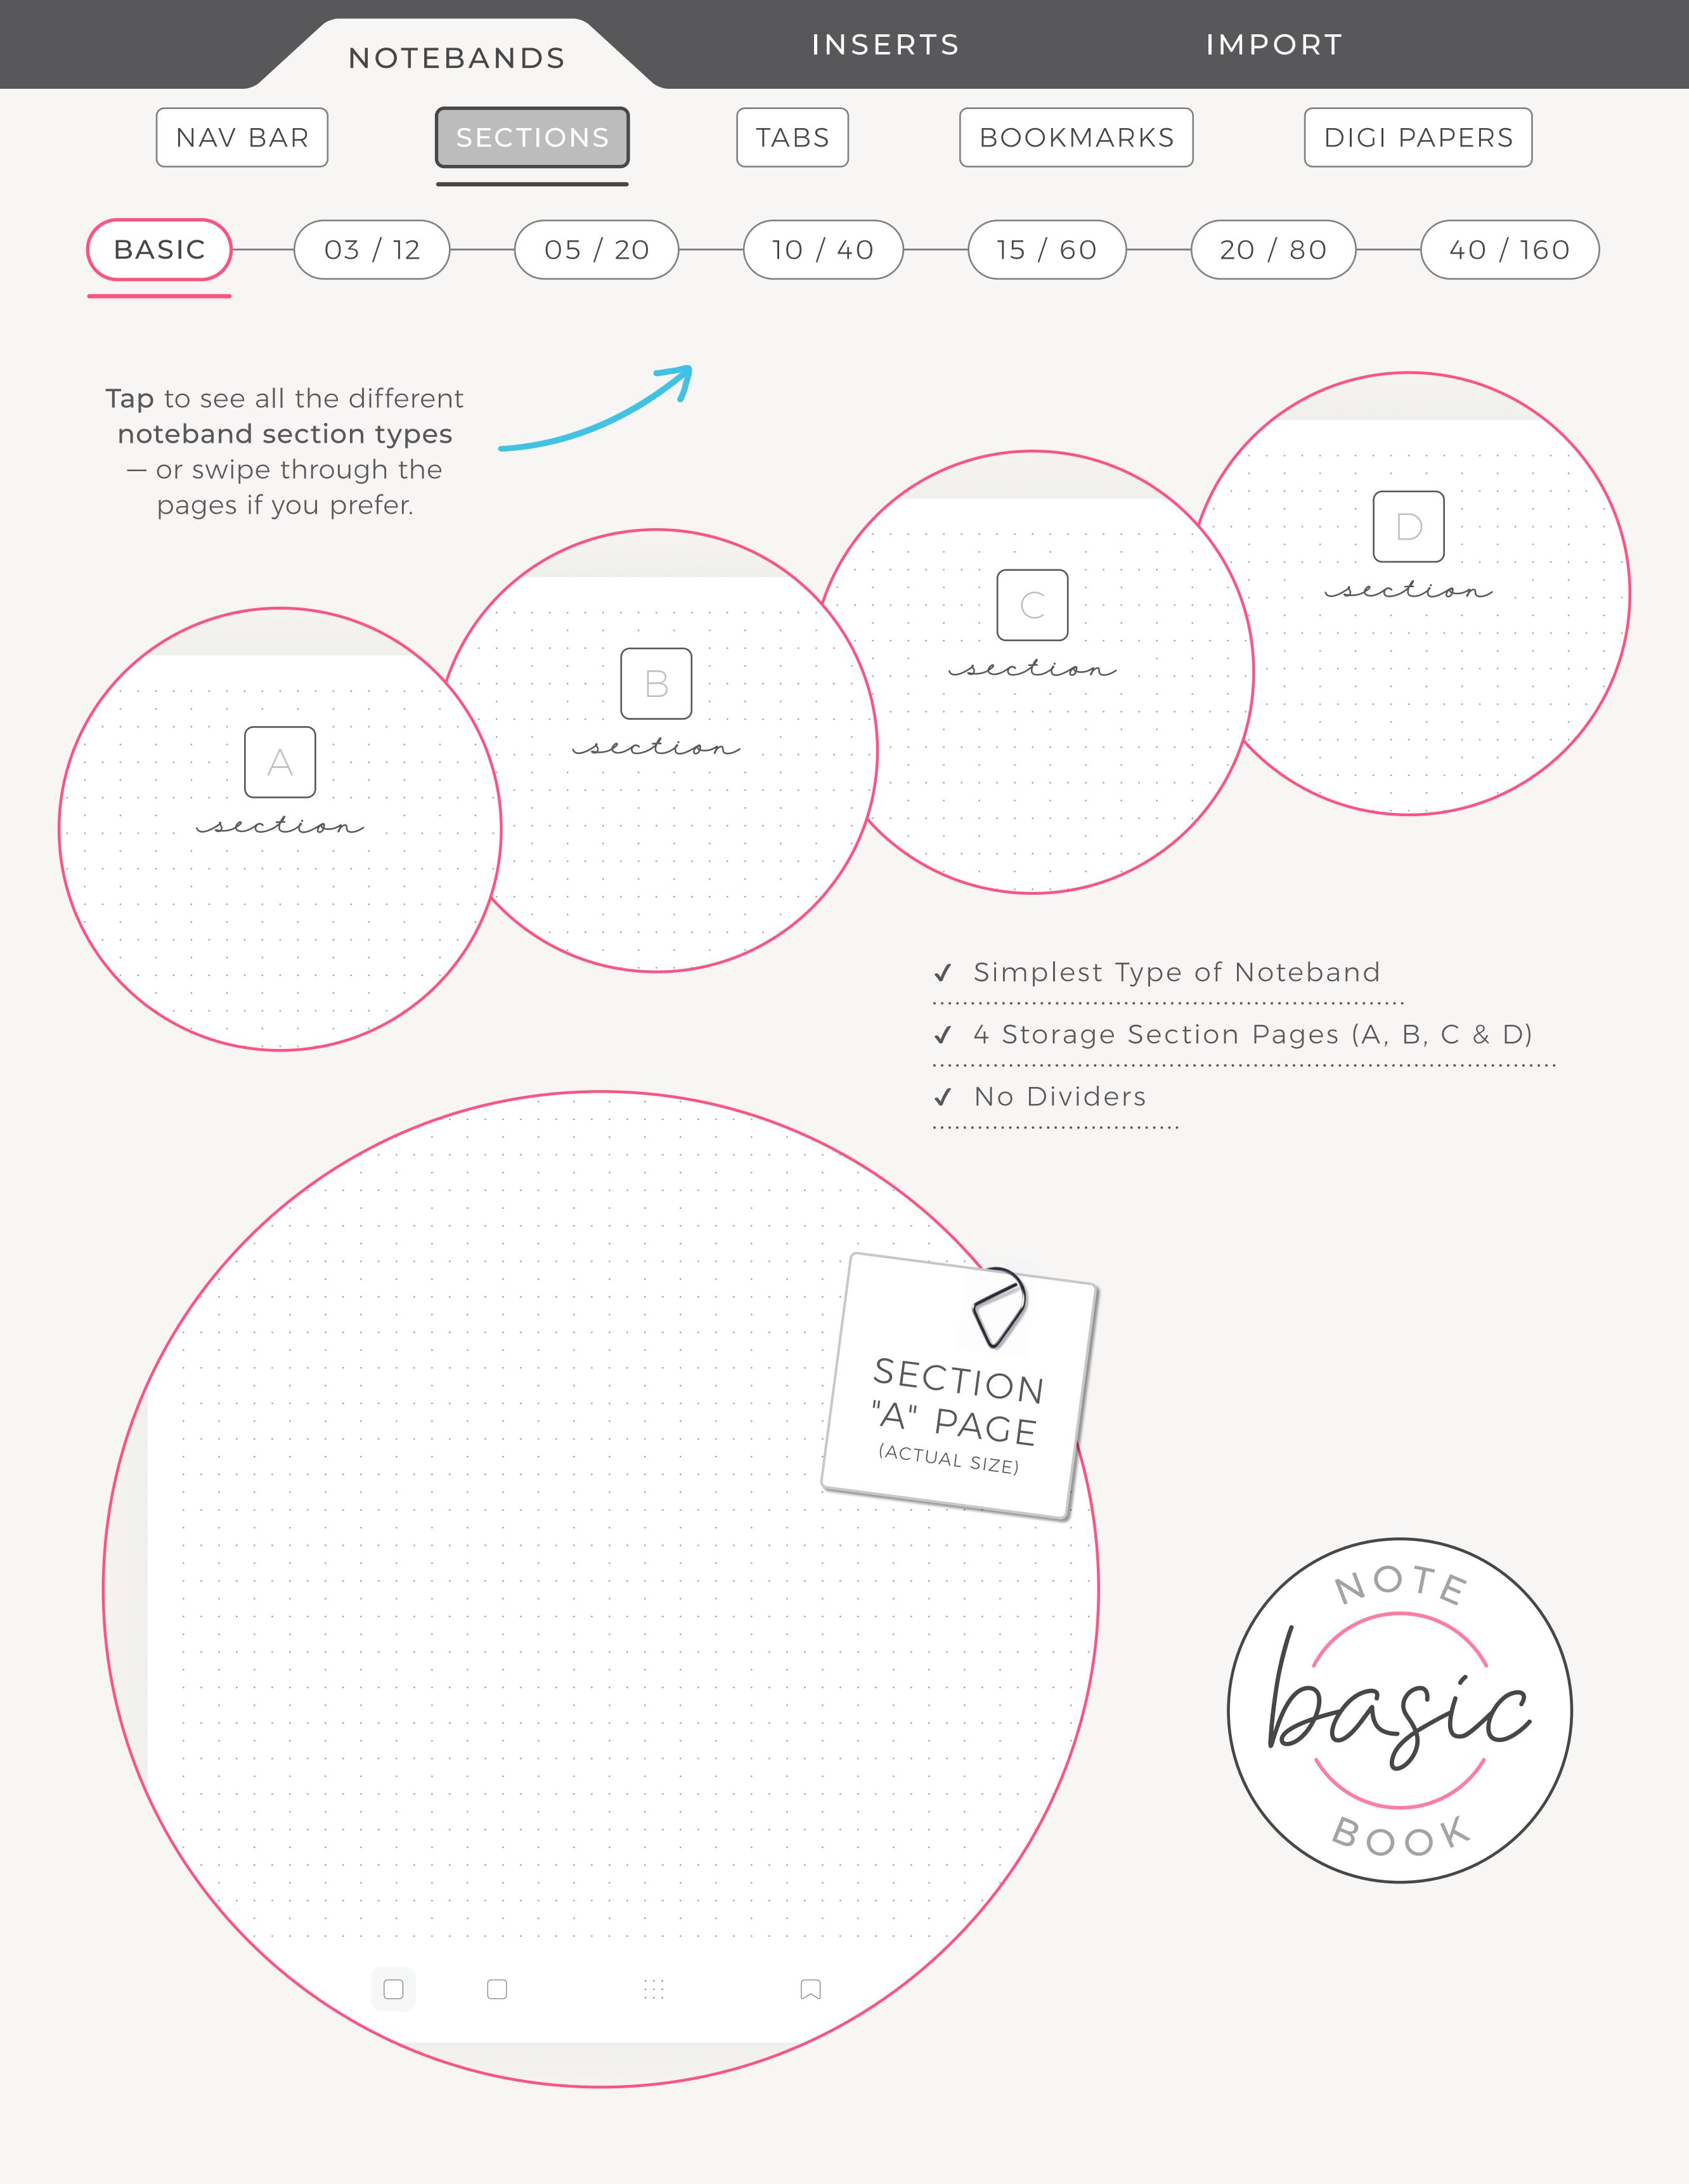

#### noteband & insert SAMPLE CATALOG

Tap logo to visit website shop & support.

Sections "A", "B", "C", and "D" are designed to house collections of **related pages**. Dividers work within sections to partition large chunks of pages into smaller, more **manageable groups**. Built-in links help you find what you need quickly by transporting you to specific locations within your noteband. Links save you from needlessly swiping through irrelevant pages; label each one & use them wisely.