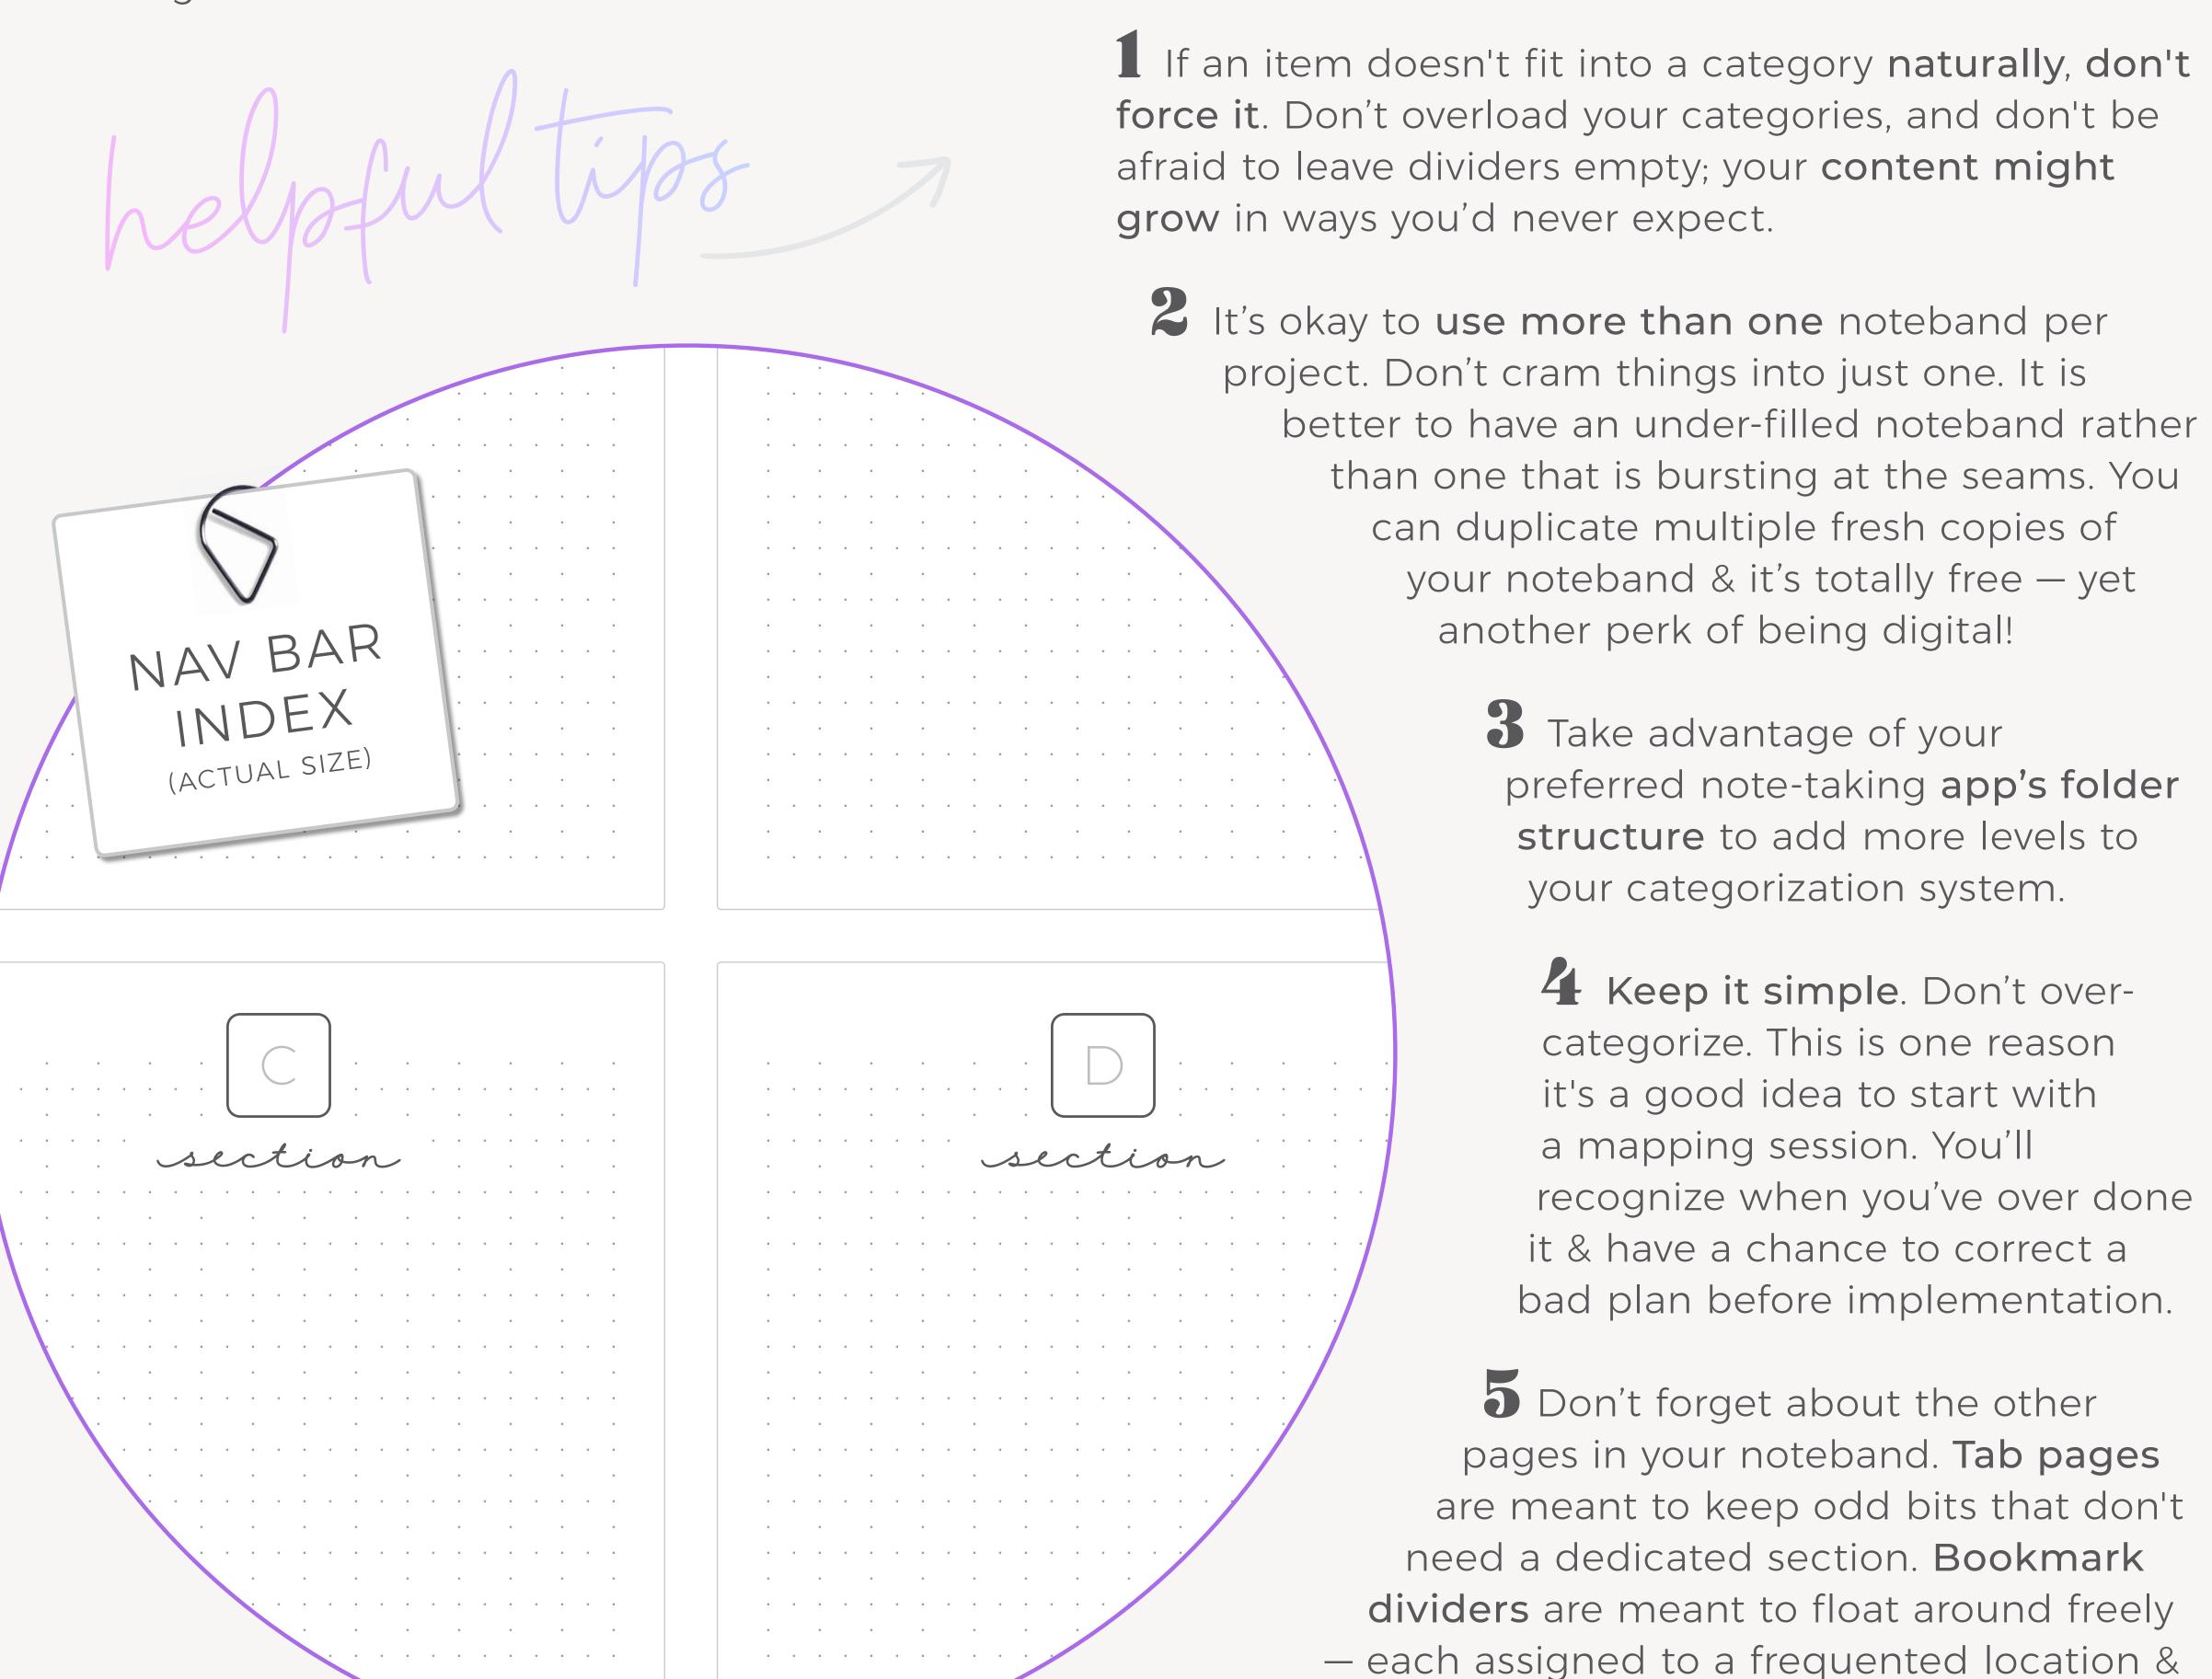

First, map out the setup of your new noteband. Jot down everything you plan to keep inside of it. It's digital — lasso parts of your written lists and move them around. There are infinite ways to categorize items. Spend some time thinking about the solution that makes the most sense to you. Over time and with consistent use, you'll refine your organizational methods. Apply everything you learn to future setup strategies & each noteband will be more efficient than the last.