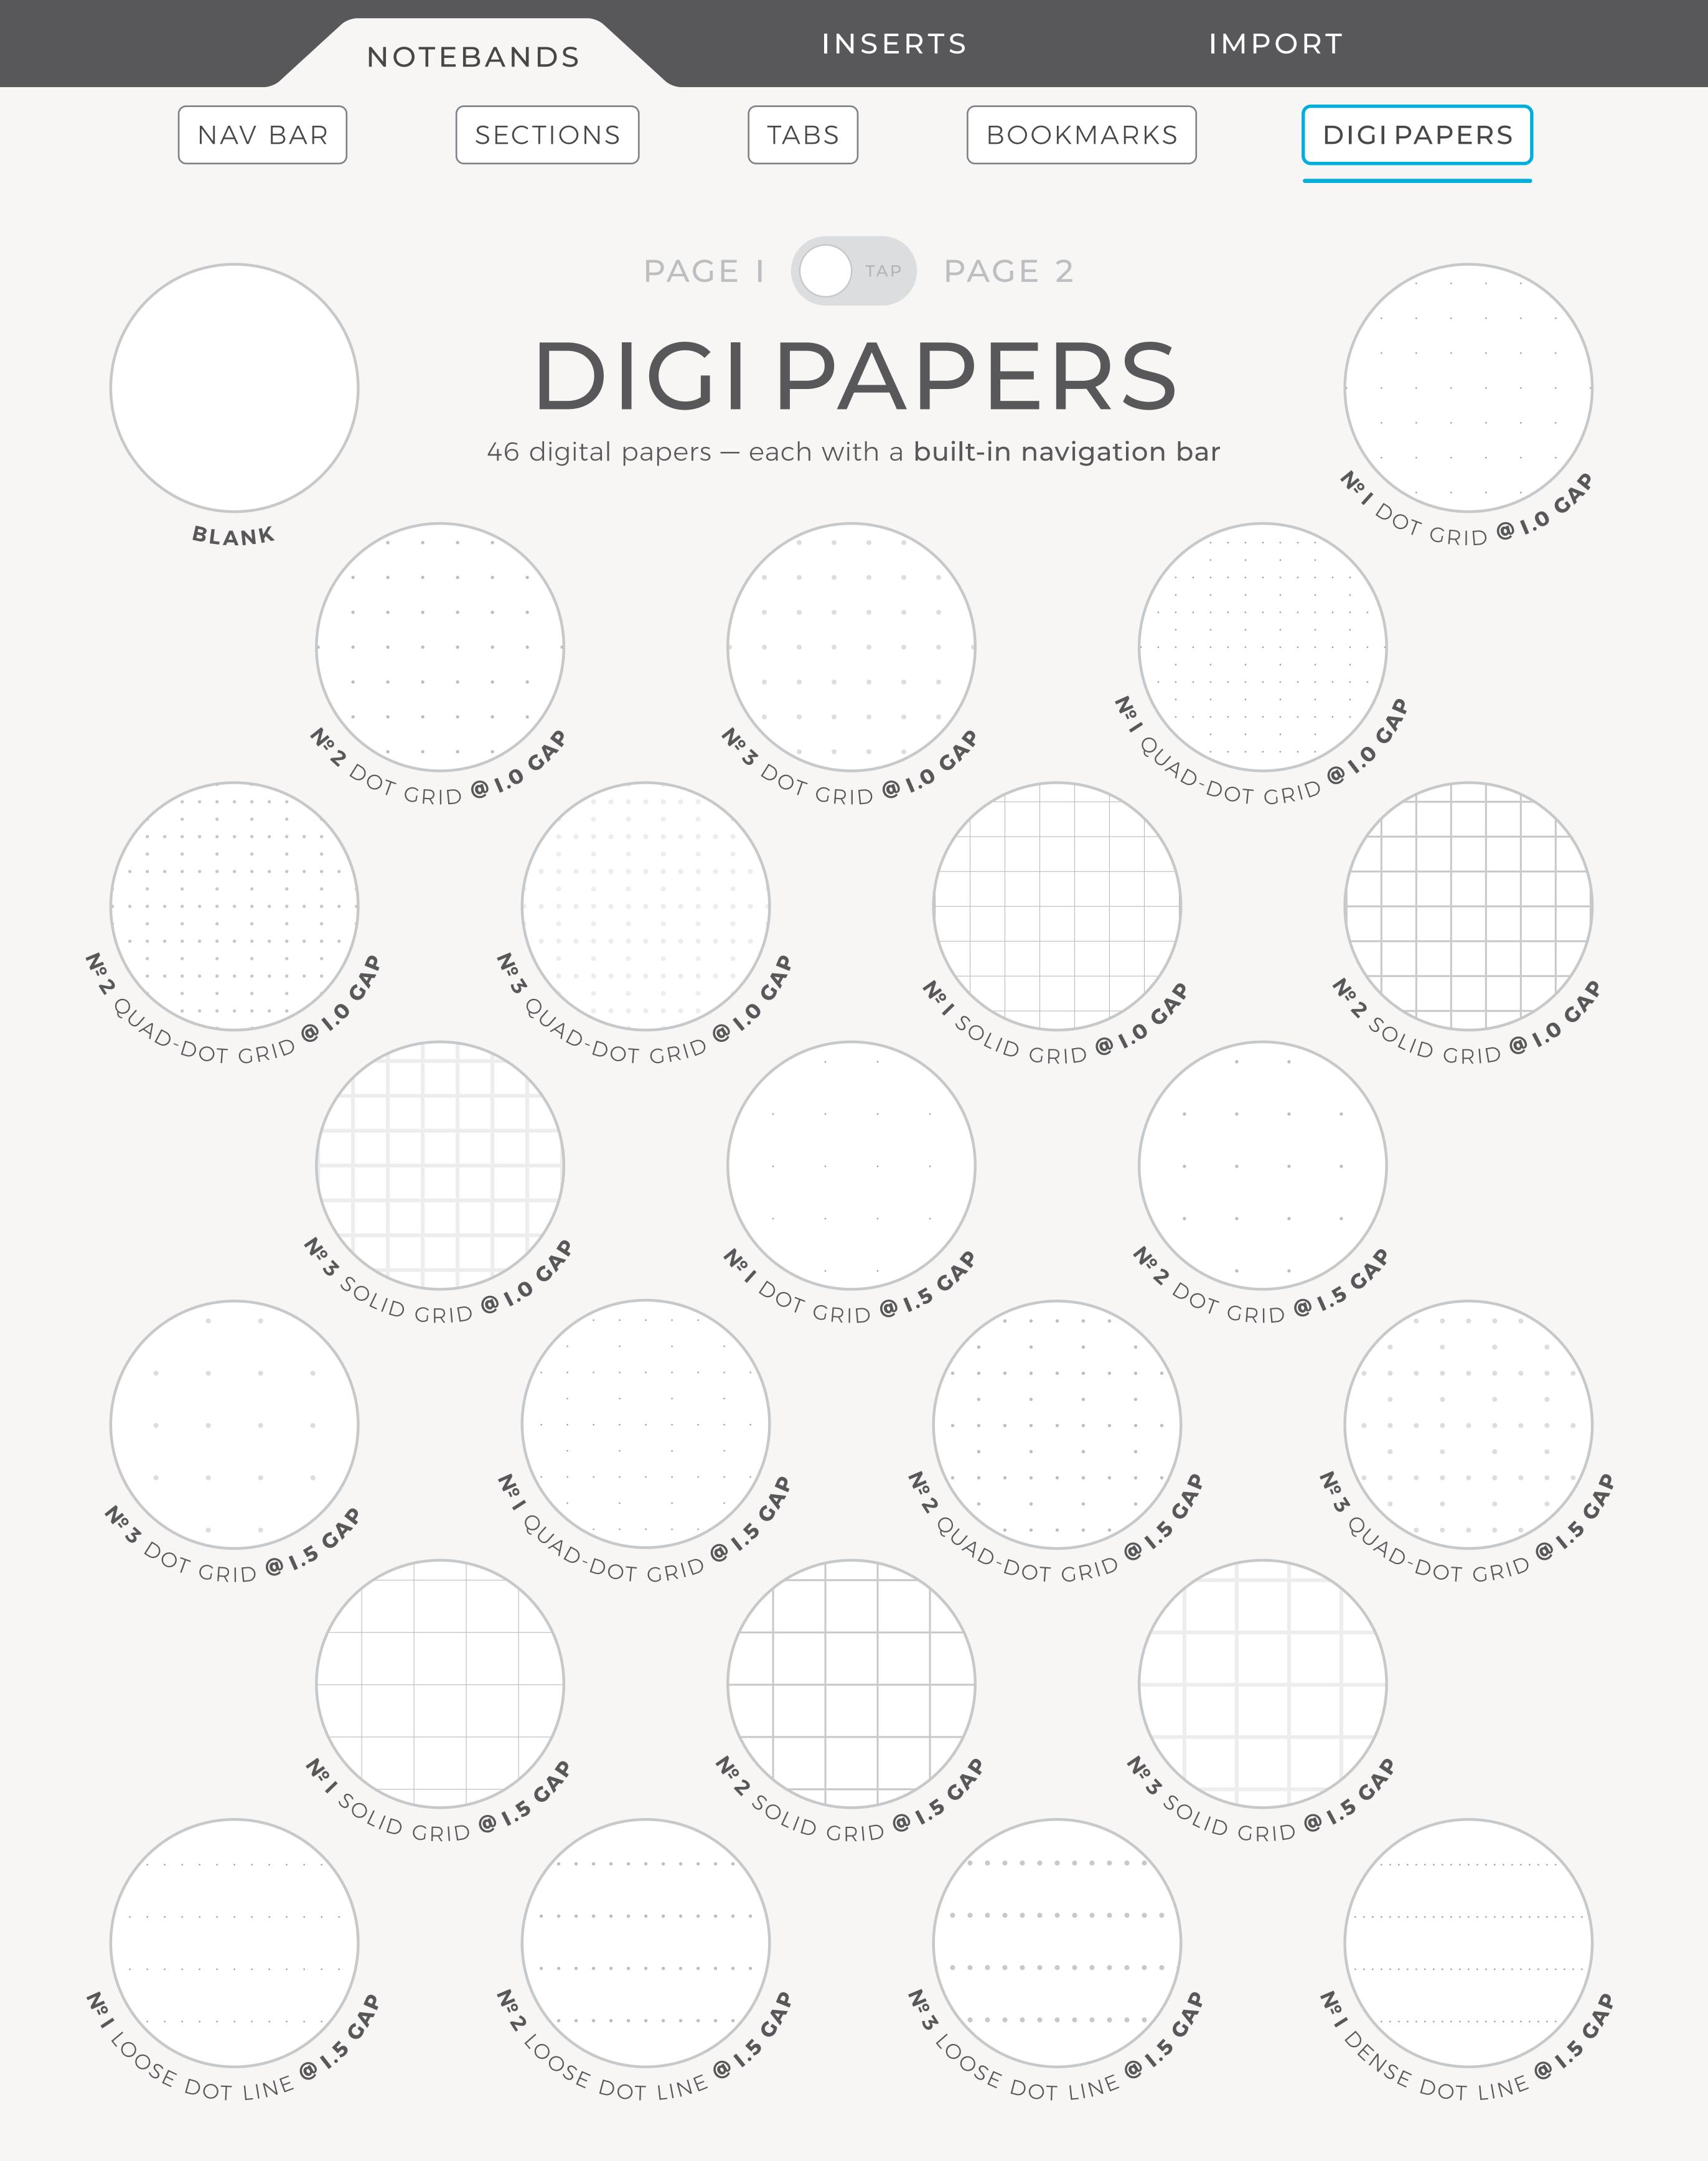

## add-on inserts FUTURE OPTIONS

This space is reserved for tutorials on merging inserts with your noteband while preserving functional navigation bar links on all pages.

Eventually, there will be optional add-on inserts available in the shop. An insert is a single page (or a set of pages) that can be inserted into a fresh copy of your noteband. You'll be able to further customize your noteband with more digi paper options and also with specialized page layouts designed to serve very specific purposes.